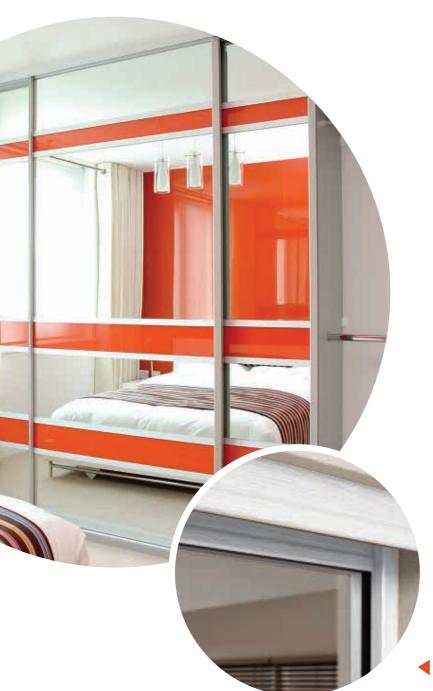

### WHO WAS IT THAT SAID TO HAVE A TOUCH OF LUXURY COSTS A FORTUNE? NOT WITH THE GEMINI RANGE. THIS UNDERSTATED SYSTEM ADDS A SENSE OF WELL-BEING TO ANY SPACE.

This range helps create a harmonious space which will elegantly and subtly combine all the functional aspects of any room whilst at the same time providing an area of comfort and well being.

From a wardrobe to a room divider, Gemini is simplistically designed to lend itself to any application so that minimalism can be achieved without compromising on those key features.

A Bronze frame with vinyl transfer on clear toughened glass

The choice of striking Silver Anodised and beautiful colour tones ensures that this system will always have a sophisticated appearance. Frame colours to suit traditional or contemporary taste means that you don't have to change yours.