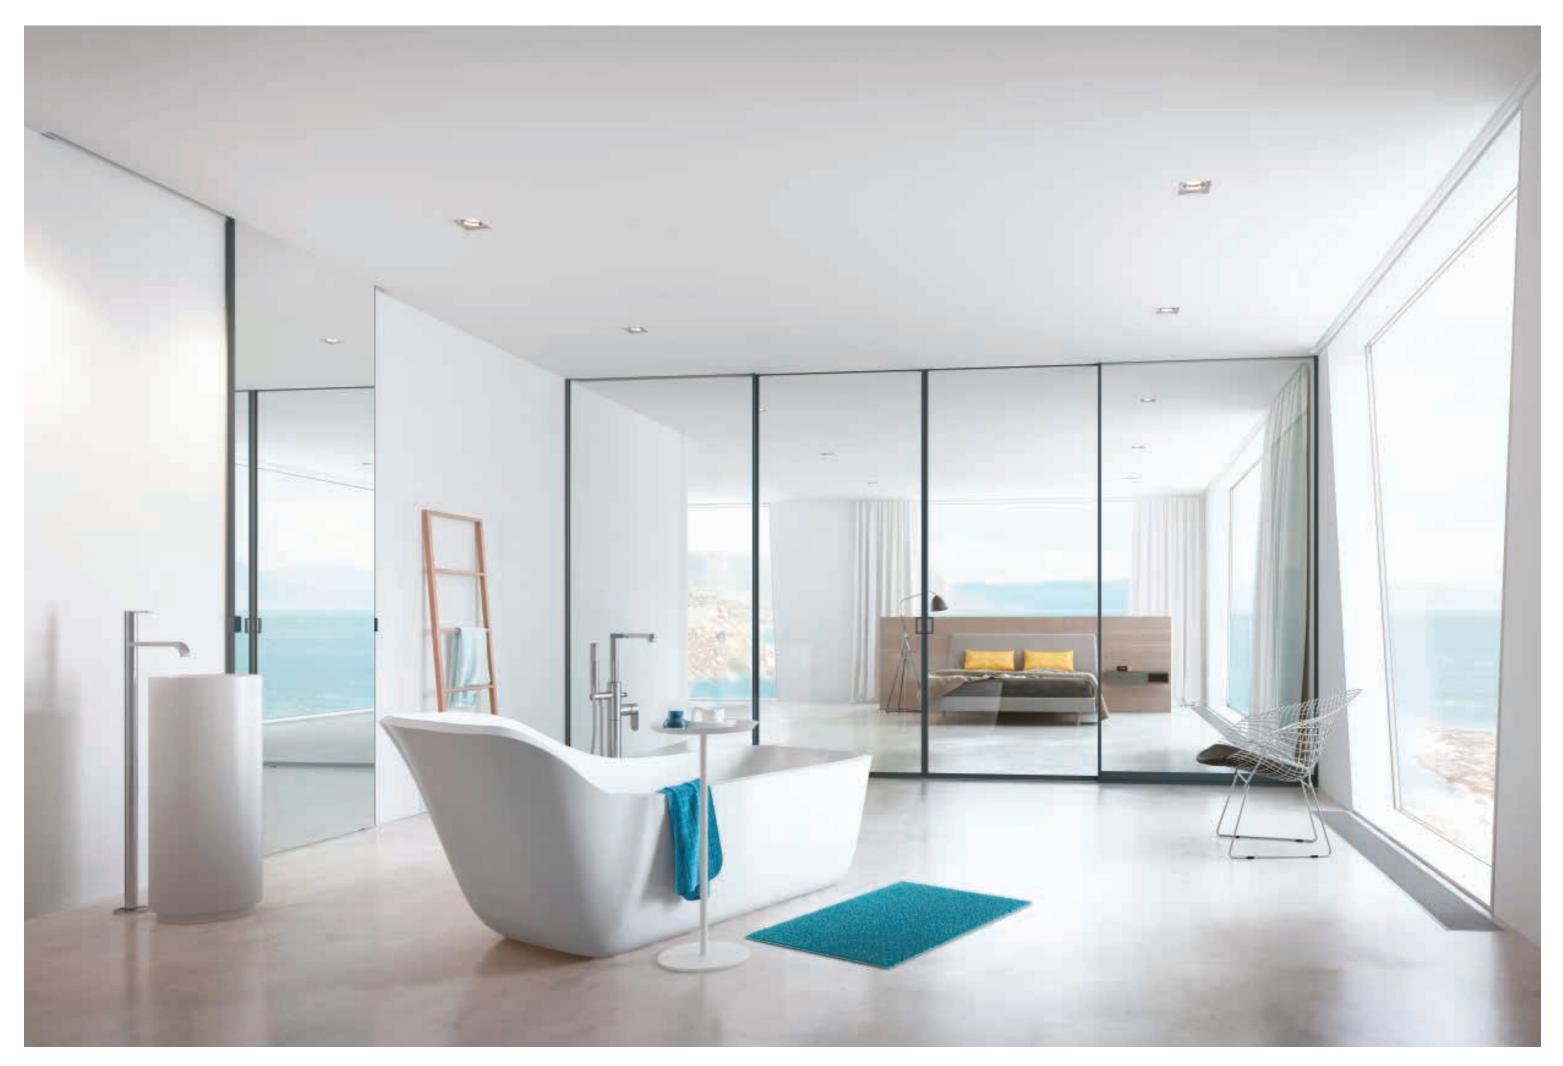

## raumplus®

**STYLISH PRACTICALITY** 

Flexible, innovative and supremely attractive. Bring interior spaces to life with Raumplus, so you can live your life effortlessly.

From open spaces to tight corners and sloping ceilings, the Raumplus system brings you the freedom to optimise interior spaces, whether at home or in your workplace. Single, double or triple track aluminium framed sliding doors give optimum flexibility, restrictors allow doors to be partially and fully opened.

From the kitchen to the bedroom, Raumplus enables you to combine functionality with your own unique personality in every room of your home. Selecting from an extensive range of door styles, décor panels and door options, it's easy to revitalise an unusable corner or elegantly divide a room to create dual environments with the minimum of fuss.

Combine beautiful wood finishes with coolly stylish sandblasted glass panels or vibrant coloured glass feature panels for drama and impact. Let yourself go, the only limit is your imagination...

SIlver aluminium frame with bespoke designed glass