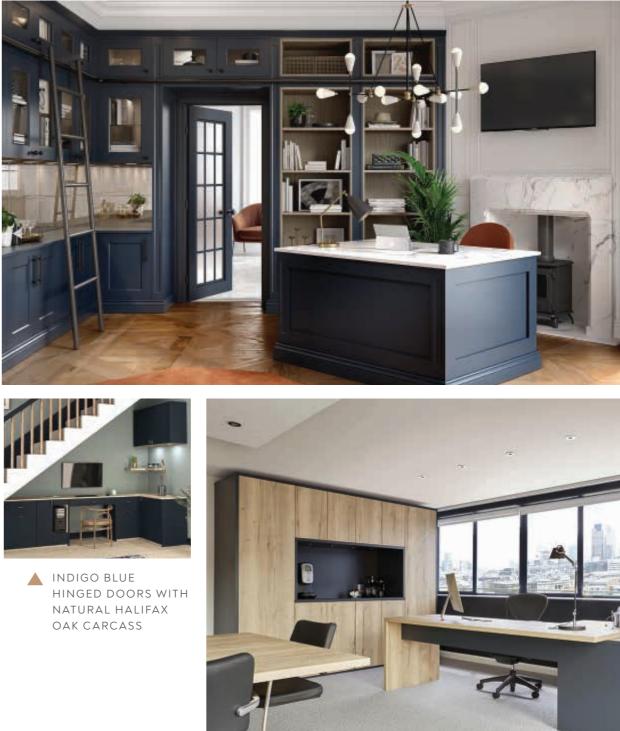

#### THE NEW WAY OF HYBRID LIVING, DESIGNED BY YOU, FOR YOU!

Bringing your ideas and functionality to life, the home office range really allows you to create your dream work space, with the added personal touch of creating your own theme with our vast range of colour options and designs, this will become your new favourite personal space. From drawer units to storage shelving areas to large open bespoke desk areas

available you really can do it all with the Home Office.

### KEY INFORMATION

- Over 300 decors