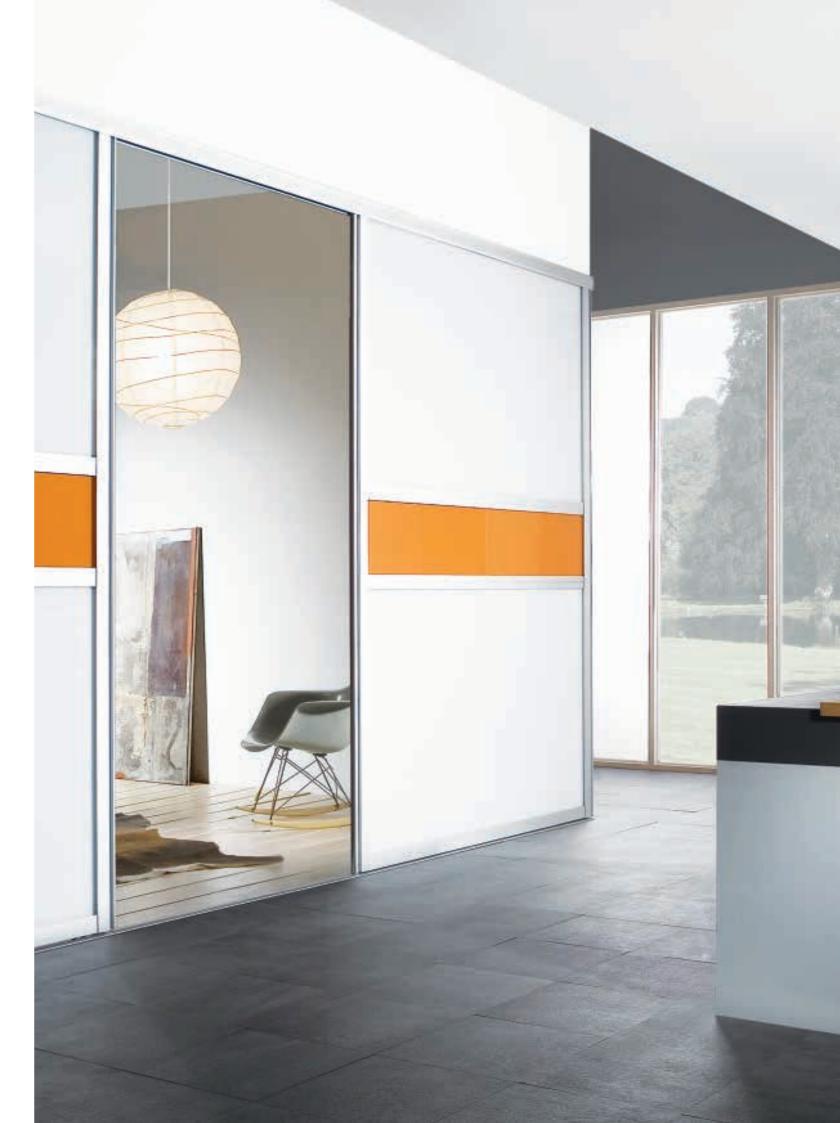

### WHO WAS IT THAT SAID TO HAVE A TOUCH OF LUXURY COSTS A FORTUNE? NOT WITH THE GEMINI RANGE. THIS UNDERSTATED SYSTEM ADDS A SENSE OF WELL-BEING TO ANY SPACE.

This range helps create a harmonious space which will elegantly and subtly combine all the functional aspects of any room whilst at the same time providing an area of comfort and well being.

From a wardrobe to a room divider, Gemini is simplistically designed to lend itself to any application so that minimalism can be achieved without compromising on those key features.

A Bronze frame with vinyl transfer on clear toughened glass

The choice of striking Silver Anodised and beautiful colour tones ensures that this system will always have a sophisticated appearance. Frame colours to suit traditional or contemporary taste means that you don't have to change yours.