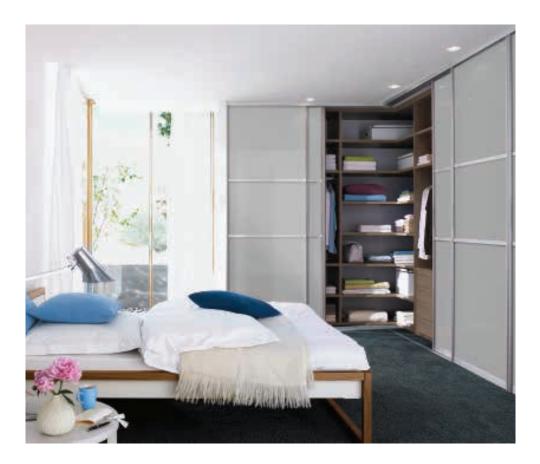

### INTERIORS THE PERFECT FINISHING TOUCH

Choose from an extensive range of interior accessories to customise your sliding door system and efficiently optimise your space. From shelf units to hanging rails, from drawer units to tie racks, we've thought of everything, so you don't have to.

Cross interior with 36mm shelving in truffle brown Avola

Walk in dressing room with Raumplus L-shape sliding wardrobe doors

Full carcass interior with soft closing drawers in premium white MFC