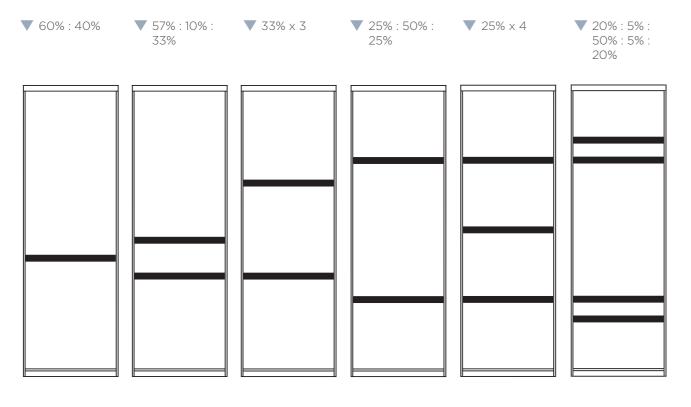

## **OPTIONS** EXTRAORDINARY FLEXIBILITY

ALMOST ANYTHING IS POSSIBLE. FROM SLOPING CEILINGS TO TIGHT CORNERS, FROM WALK IN WARDROBES TO CORNER UNITS, THERE'S A RANGE OF STUNNING SOLUTIONS TO OVERCOME ANY DIFFICULTY. WITH A WEALTH OF DESIGN EXPERTISE TO BACK YOU UP, YOU CAN REALLY LET YOUR IMAGINATION TAKE FLIGHT.

### **Mid-Rail Options**

See page 24 for our range of colour variations