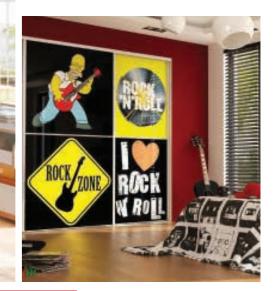

## NUEVO **DEFINED DESIGN**

### THE BEDROOM SAYS A LOT ABOUT YOUR HOME WHICH IS WHY DESIGN IS SO IMPORTANT.

With its sharply defined frame and eclectic selection of coloured and textured finishes, this range is the ultimate in chic.

and shared with an audaciously bold silhouette, the Nuevo's intentions are to make a loud style statement which won't fail to exceed expectations.

Added to the mix are a variety of wonderfully 'unique' idiosyncratic glass and decor panels, which lend a hand in embracing the cutting edge design, collectively bringing the system to life.

SEE PAGE 22 FOR A SAMPLE RANGE OF OUR INTERIOR ACCESSORIES

SILVER ALUMINIUM FRAME WITH DIGITALLY PRINTED DESIGN ON DOORS LEFT AND RIGHT WITH SANDBLASTED TOUGHENED GLASS IN THE CENTRE

### WHITE ALUMINIUM FRAME WITH DIGITALLY PRINTED DESIGN ON TOUGHENED GLASS