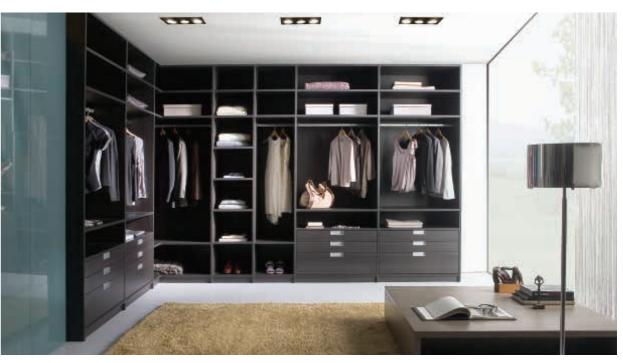

### INTERIORS

From shelf units to hanging rails, choose from an infinite variety of storage options to create bespoke and beautifully designed interiors.

### INTERIORS THE PERFECT FINISHING TOUCH

Choose from an extensive range of interior accessories to customise your sliding door system and efficiently optimise your space. From shelf units to hanging rails, from drawer units to tie racks, we've thought of everything, so you don't have to.