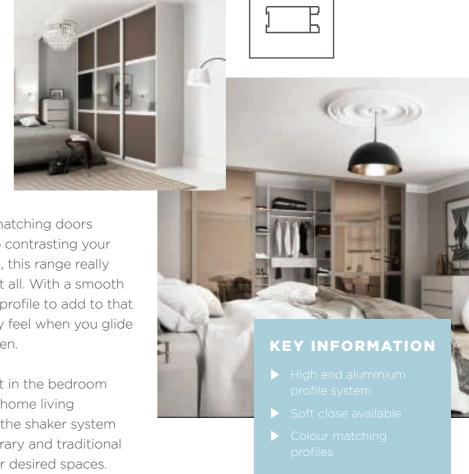

### CAN'T DECIDE ON CONTEMPORARY **OR TRADITIONAL? MIX IT UP WITH A** SHAKER SYSTEM.

From colour matching doors and profiles to contrasting your interior design, this range really does provide it all. With a smooth silent running profile to add to that ultimate luxury feel when you glide your doors open.

Usable not just in the bedroom but in all your home living requirements, the shaker system is a contemporary and traditional option for your desired spaces.

New Luxury 60mm Wide Profile To Match Your Internal Doors/ Walls In A Colour Matching Profile enabling you to create a traditional and contemporary design mixed together.