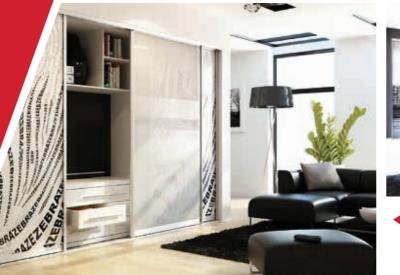

SEE PAGE 22 FOR A SAMPLE RANGE OF OUR INTERIOR ACCESSORIES

SILVER ALUMINIUM FRAME WITH DIGITALLY PRINTED DESIGN ON DOORS LEFT AND RIGHT WITH SANDBLASTED TOUGHENED GLASS IN THE CENTRE

### WHITE ALUMINIUM FRAME WITH DIGITALLY PRINTED DESIGN ON TOUGHENED GLASS