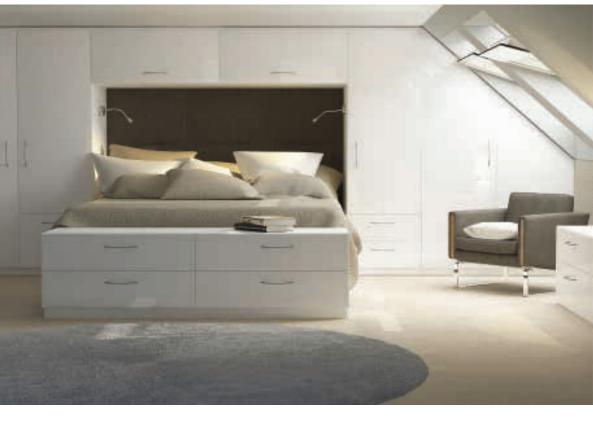

## DELAN ELEGANT FUNCTIONALITY

The ethos behind Delano is simple. Functional, beautifully crafted hinged doors and drawer fronts that bring colour, light and form to the fore in your home.

A beautifully crafted aluminium profile combined with a wide selection of stunning glass colours and finishes, Delano adds beauty to even the most challenging spaces.

Whether you want to make a bold statement with our standard 15mm lipped profile or prefer to blend into the background with the slim-line minimalist frame, this range offers a modern and fresh alternative to traditional hinged doors and drawer fronts.