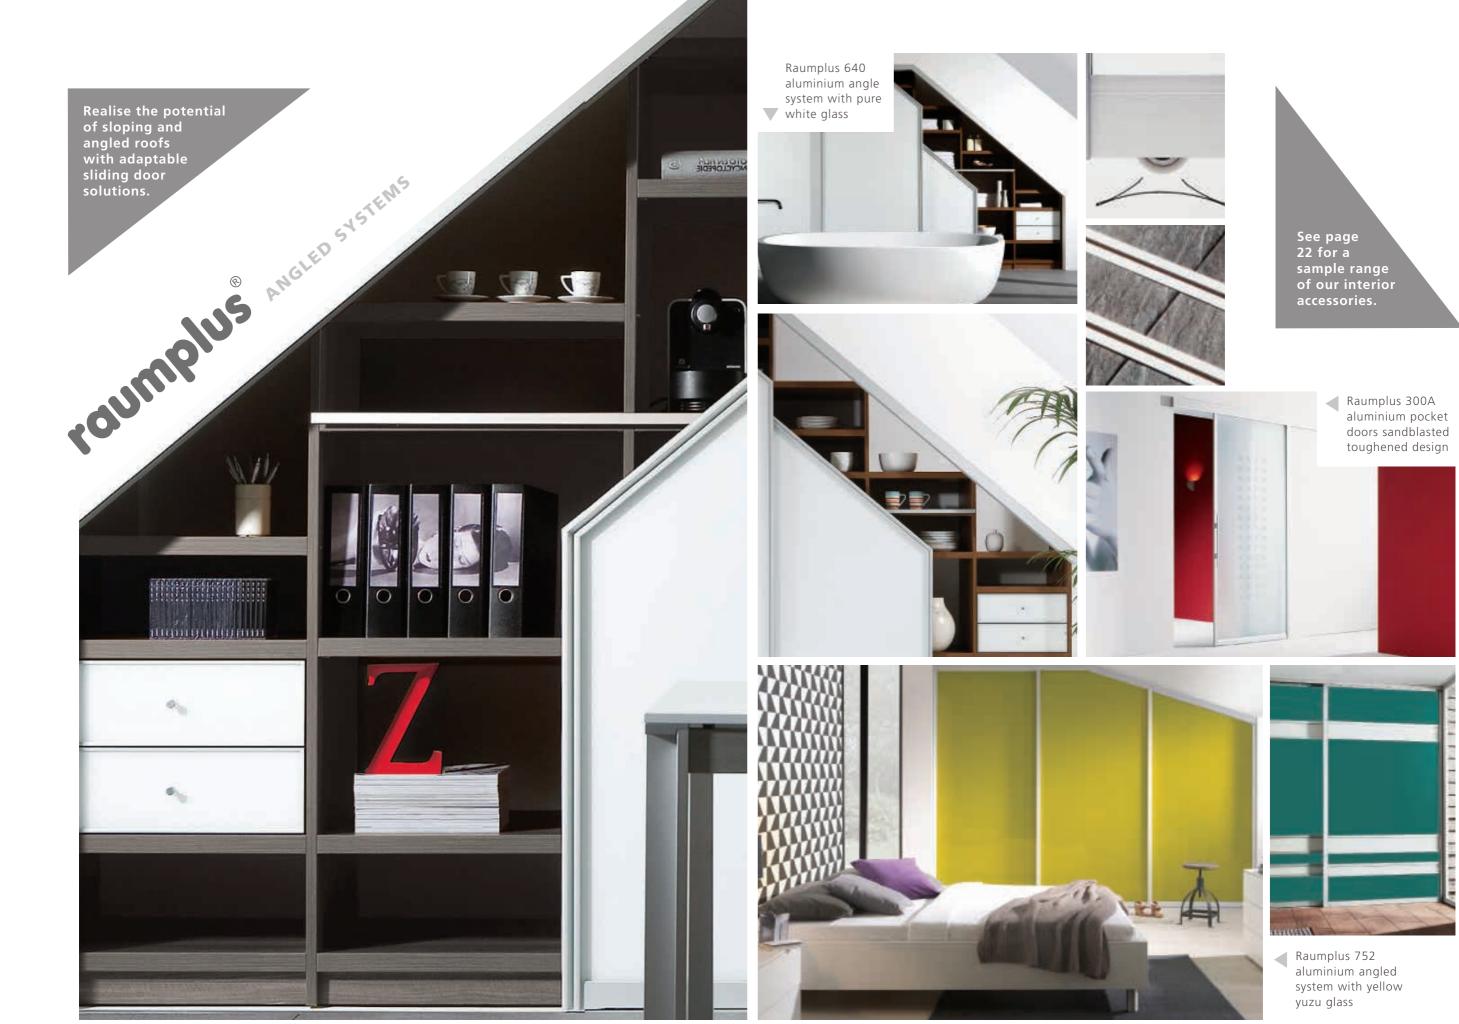

## raumplus®

**STYLISH PRACTICALITY** 

Flexible, innovative and supremely attractive. Bring interior spaces to life with Raumplus, so you can live your life effortlessly.

From open spaces to tight corners and sloping ceilings, the Raumplus system brings you the freedom to optimise interior spaces, whether at home or in your workplace. Single, double or triple track aluminium framed sliding doors give optimum flexibility, restrictors allow doors to be partially and fully opened.

From the kitchen to the bedroom, Raumplus enables you to combine functionality with your own unique personality in every room of your home. Selecting from an extensive range of door styles, décor panels and door options, it's easy to revitalise an unusable corner or elegantly divide a room to create dual environments with the minimum of fuss.

Combine beautiful wood finishes with coolly stylish sandblasted glass panels or vibrant coloured glass feature panels for drama and impact. Let yourself go, the only limit is your imagination...

SIlver aluminium frame with bespoke designed glass