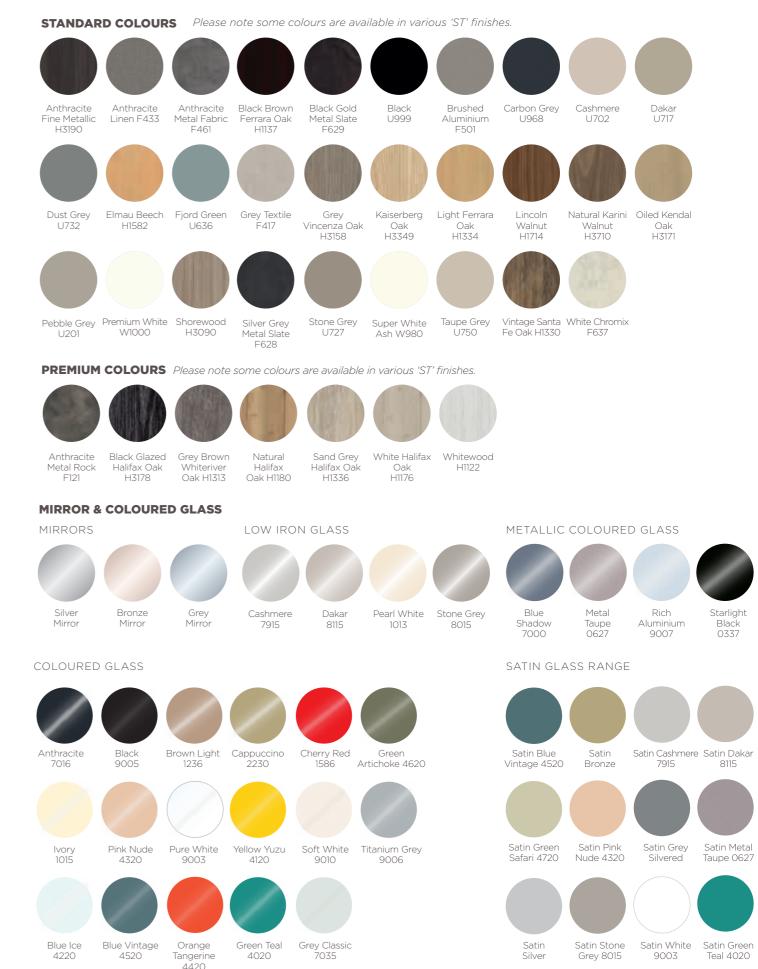

## COLOURS

A wide and well balanced range of colours and textures that can provide a combination of classic, modern and trend orientated designs. From MFC boards with realistic surface textures to coloured glass that sparkles, our extensive range gives you everything you need to add perspective, personality and style.

From a range of well balanced wood grain effect Steel, to striking Brushed Aluminium and everything in-between, lifeless door frames are now a thing of the past.

### **FRAMES & TRACKS**

Other colours maybe available upon request. Samples are available for a small fee. Due to variations in the printing process, colours shown may deviate from the actual. Products, colours and finishes are available while stocks last.

\* Etched gold available in 300 series only.

### **MFC & GLASS STANDARD RANGE**