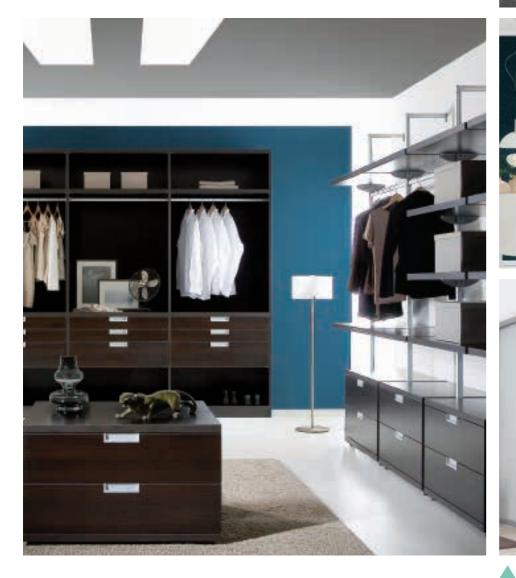

### INTERIORS

From shelf units to hanging rails, choose from an infinite variety of storage options to create bespoke and beautifully designed interiors.

### INTERIORS THE PERFECT FINISHING TOUCH

Choose from an extensive range of interior accessories to customise your sliding door system and efficiently optimise your space. From shelf units to hanging rails, from drawer units to tie racks, we've thought of everything, so you don't have to.

Cross interior with 36mm shelving in truffle brown Avola

Walk in dressing room with Raumplus L-shape sliding wardrobe doors

Full carcass interior with soft closing drawers in premium white MFC