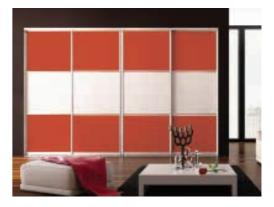

▲ Silver aluminium frame with mid-rails and cherry red glass top and bottom panels with soft white glass in the centre