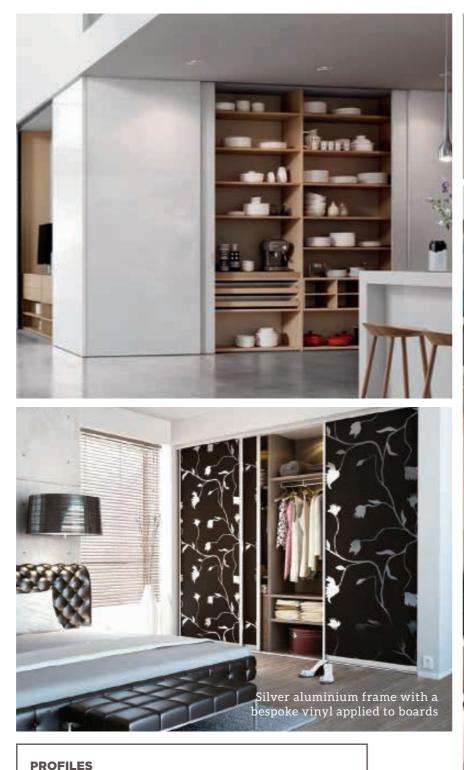

## raumplus®

**STYLISH PRACTICALITY** 

Flexible, innovative and supremely attractive. Bring interior spaces to life with Raumplus, so you can live your life effortlessly.

From open spaces to tight corners and sloping ceilings, the Raumplus system brings you the freedom to optimise interior spaces, whether at home or in your workplace. Single, double or triple track aluminium framed sliding doors give optimum flexibility, restrictors allow doors to be partially and fully opened.

From the kitchen to the bedroom, Raumplus enables you to combine functionality with your own unique personality in every room of your home. Selecting from an extensive range of door styles, décor panels and door options, it's easy to revitalise an unusable corner or elegantly divide a room to create dual environments with the minimum of fuss.

Combine beautiful wood finishes with coolly stylish sandblasted glass panels or vibrant coloured glass feature panels for drama and impact. Let yourself go, the only limit is your imagination...

SIlver aluminium frame with bespoke designed glass