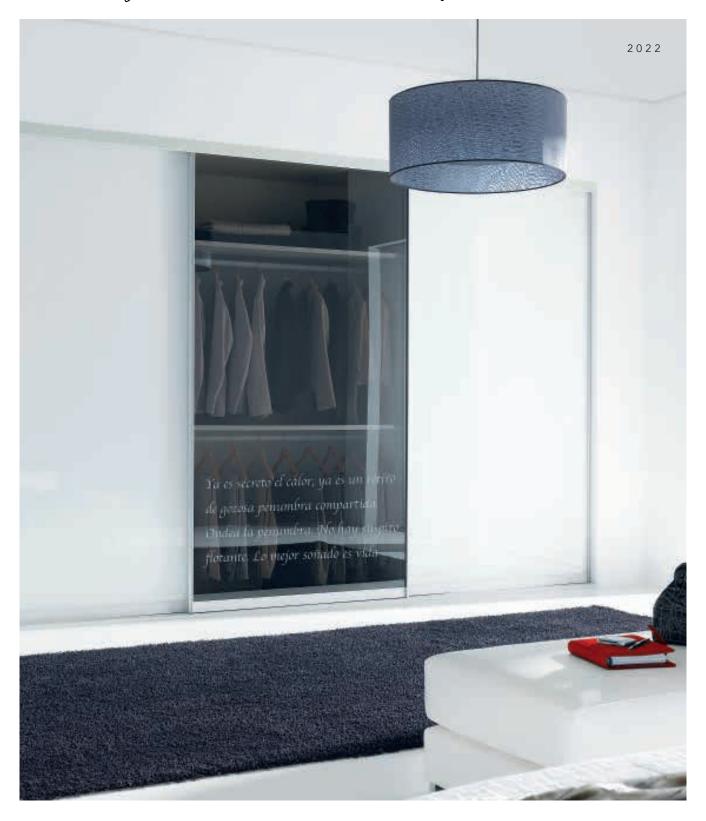

# INSPIRATIONAL Beautiful FLEXIBI

**CHOOSE FROM A STUNNING** RANGE OF SLIDING DOOR SYSTEMS DESIGNED TO **TRANSFORM THE INNER** LANDSCAPE OF YOUR BEDROOM AND HOME STORAGE.

Every colour under the sun. Select from a vast spectrum of colours to create moods and enhance your environments.

### WHO WAS IT THAT SAID TO HAVE A TOUCH OF LUXURY COSTS A FORTUNE? NOT WITH THE GEMINI RANGE. THIS UNDERSTATED SYSTEM ADDS A SENSE OF WELL-BEING TO ANY SPACE.

This range helps create a harmonious space which will elegantly and subtly combine all the functional aspects of any room whilst at the same time providing an area of comfort and well being.

From a wardrobe to a room divider, Gemini is simplistically designed to lend itself to any application so that minimalism can be achieved without compromising on those key features.

A Bronze frame with vinyl transfer on clear toughened glass