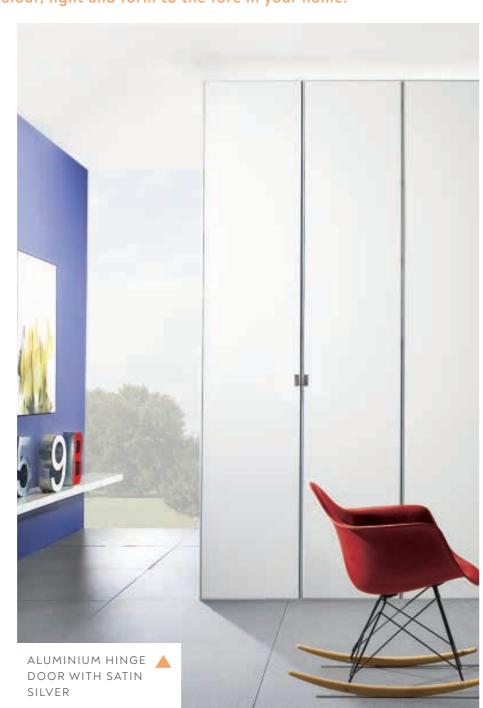

## DELAN ELEGANT FUNCTIONALITY

The ethos behind Delano is simple. Functional, beautifully crafted hinged doors and drawer fronts that bring colour, light and form to the fore in your home.

A beautifully crafted aluminium profile combined with a wide selection of stunning glass colours and finishes, Delano adds beauty to even the most challenging spaces.

Whether you want to make a bold statement with our standard 15mm lipped profile or prefer to blend into the background with the slim-line minimalist frame, this range offers a modern and fresh alternative to traditional hinged doors and drawer fronts.

### **KEY INFORMATION**

SEE PAGE 24 FOR OUR RANGE OF COLOUR VARIATIONS