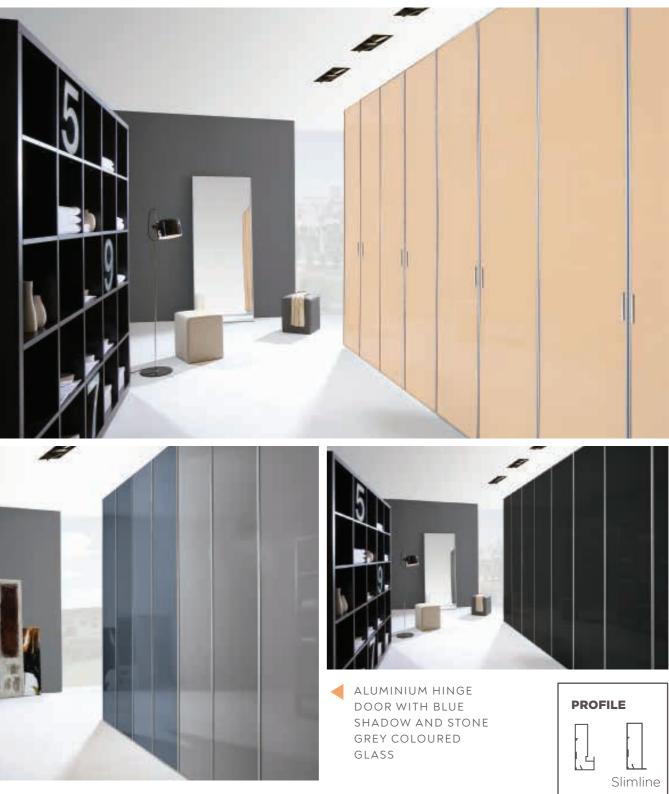

### INTERIORS THE PERFECT FINISHING TOUCH

Choose from an extensive range of interior accessories to customise your sliding door system and efficiently optimise your space. From shelf units to hanging rails, from drawer units to tie racks, we've thought of everything, so you don't have to.

Cross interior with 36mm shelving in truffle brown Avola

Walk in dressing room with Raumplus L-shape sliding wardrobe doors

Full carcass interior with soft closing drawers in premium white MFC