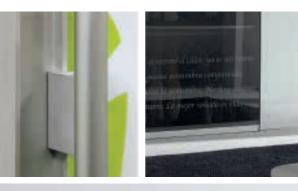

# ELEGANT SOPHISTICATION SEE PAGE 26 FOR A SAMPLE **RANGE OF** OUR FLEXIBLE **OPTIONS**

▲ Silver aluminium frame with left hand door including stone grey with 10mm diamond cut lines also displaying a grey mirror and silver mirror door