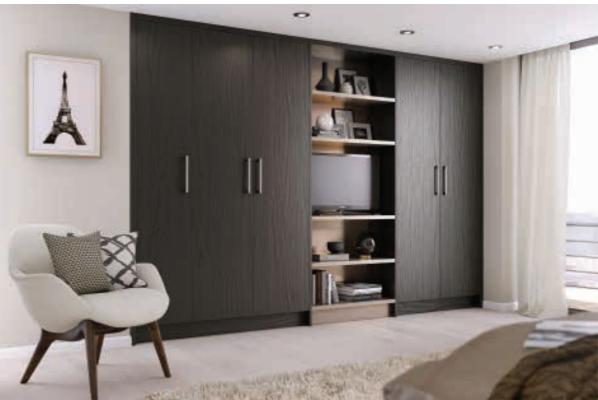

## DELAN ELEGANT FUNCTIONALITY

The ethos behind Delano is simple. Functional, beautifully crafted hinged doors and drawer fronts that bring colour, light and form to the fore in your home.

A beautifully crafted aluminium profile combined with a wide selection of stunning glass colours and finishes, Delano adds beauty to even the most challenging spaces.

Whether you want to make a bold statement with our standard 15mm lipped profile or prefer to blend into the background with the slim-line minimalist frame, this range offers a modern and fresh alternative to traditional hinged doors and drawer fronts.

Add an extra element of finesse with Blum 'Tip-on' technology, the added touch to give that ultimate handle-less furniture look.