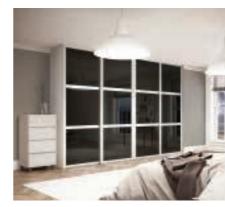

## Kensington made to measure

### Who said you can't have beauty and brains?

Intelligent storage solutions designed to maximise space and create effortless order lie at the heart of the Kensington range.

Whether you long for understated elegance or sumptuous luxury, the Kensington range of steel framed mirrors and decorative sliding solid doors can be tailored to suit your exact requirements.

Design the bedroom you've always dreamt of with a superb range of frame finishes, such as our stunning chrome effect, warm wood grain and scratch resistant vinyl or paint.

Create the illusion of greater space with the addition of mirror panels that can be tinted to add warmth and subtle colour to your bedroom ambiance, or diamond cut to add an air of refined elegance. Add a solid door panel to blend with your bedroom furniture to create a fully integrated design statement.

And with a comprehensive range of interior components to help you organise your clothes and personal items, you can say goodbye to cluttered and chaotic cupboards for ever.

White paint frame with silver mirror