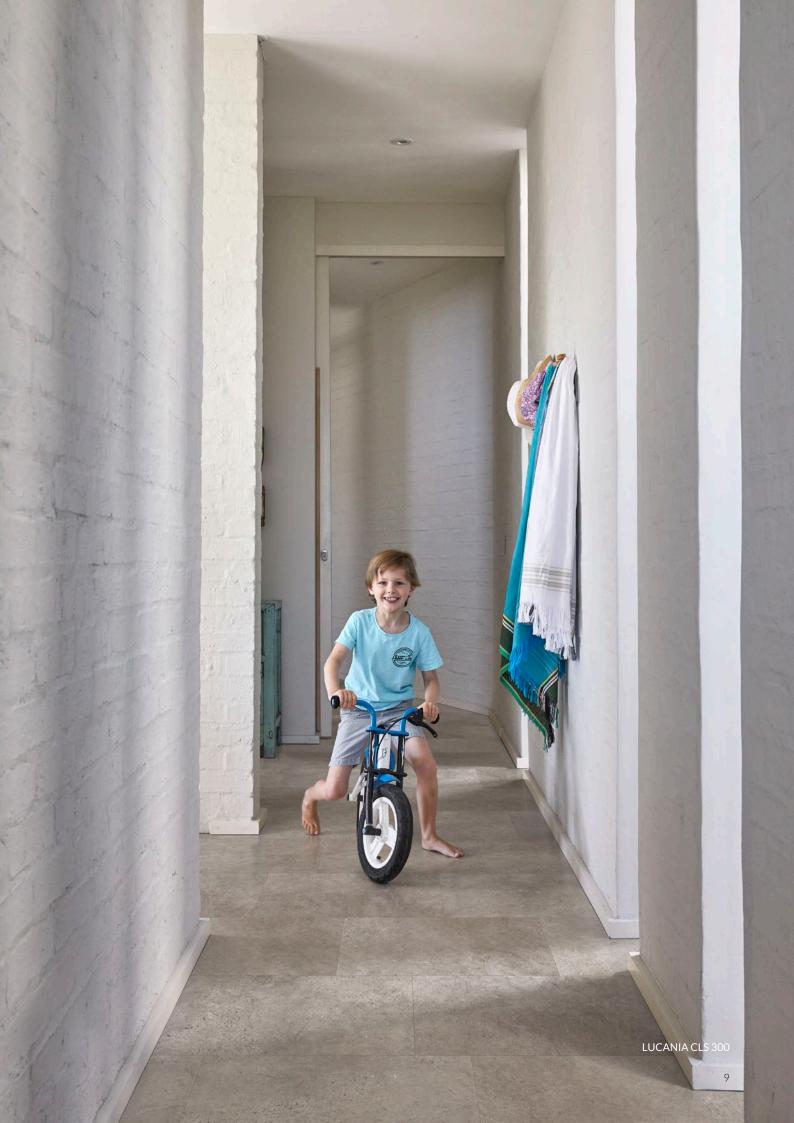

This coastal house sits on top of a hill close to the sea, a natural element for this lively family who are keen surfers. Their passion for the sport is evident throughout their bright and sunny home. Stone and wood design floors of sandy beige enhance the maritime feel. And neither sandy feet nor bicycle wheels will leave any permanent marks.