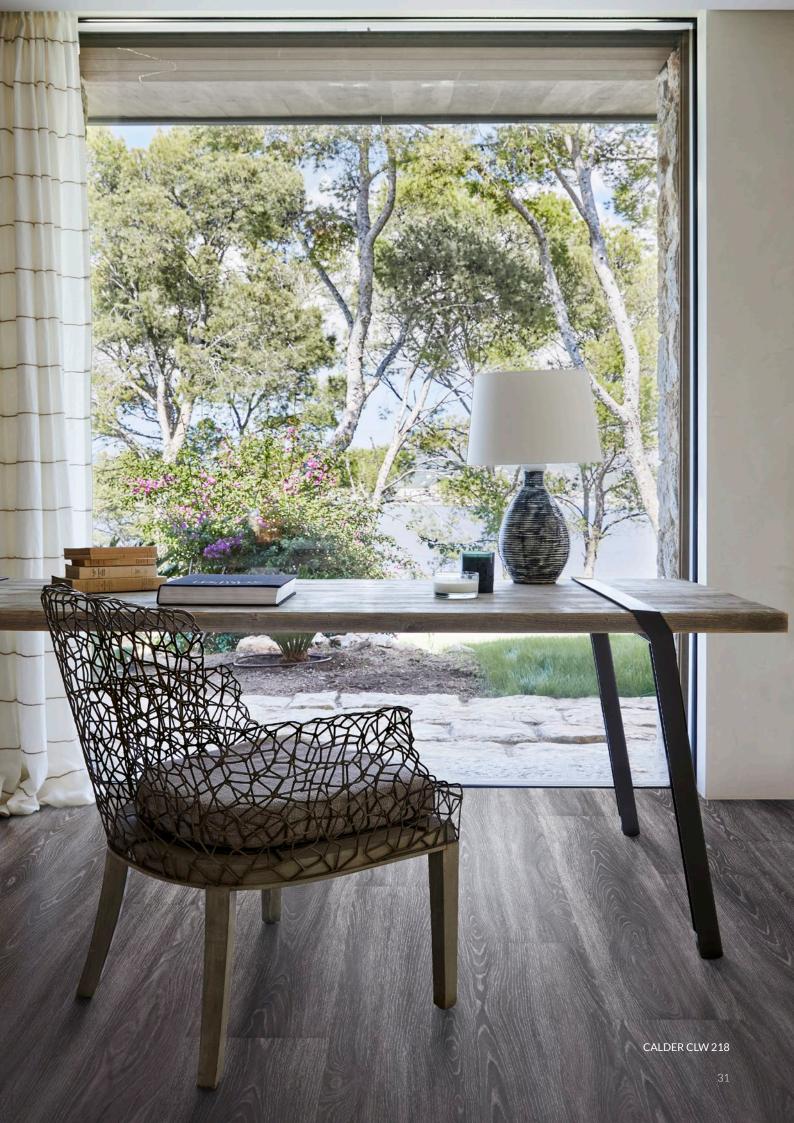

s sport and outdoor life as much as entertaining and endless dinners with friends. Soft, muted colours and timeless furniture along with stone and wood design floors of soft grey and beige create a harmonious space – that can also resist dirty jogging shoes and happy paws.























Ali the dog is a frequent visitor to the kitchen, where the many delicious meals are prepared together with family and friends. The wood design floor perfectly matches the clean design of the kitchen interior, making this a place where culinary cuisine takes centre stage.



















Drama is created through the black walls of the bedroom and the dark wood and stone design floors that have been installed throughout the flat. Meanwhile, lush plants and luxurious fabrics soften the mood.















The dark floors ground the light and airy interior, giving it a cosy feeling, perfect for a young family.

# CLW | CLICK WOOD DESIGN

### TRADITIONAL







REDWOOD



OULANKA

CLW 218 CLW 172



SAREK



TAIGA

CLW 218 CLW 172

CLW 172

### ELEGANT



WHINFELL



CLW 172

CLW 172



TIVEDEN



CLW 218 WENTWOOD

CLW 218 CLW 172



TONGASS



CLW 218 CALDER

CLW 218

### RUSTIC







DURMITOR

CLW 218

CLW 218

LACANDON CLW 218







KANNUR

CLW 218 CLW 172

DAINTREE CLW 218

SAXON

CLW 218 CLW 172







AMAZON

CLW 218 BELLUNO

CLW 218 CLW 172

NIAGARA CLW 218 CLW 172

MONO-CHROME







YUKON

CLW 218 CLW 172

RIVA

CLW 218 SCHWARZWALD

CLW 218 CLW 172

### CHW CLICK HERRINGBONE WOOD DESIGN



#### **CLICK HERRINGBONE DESIGN**

The Kährs Luxury Tiles Click collection features