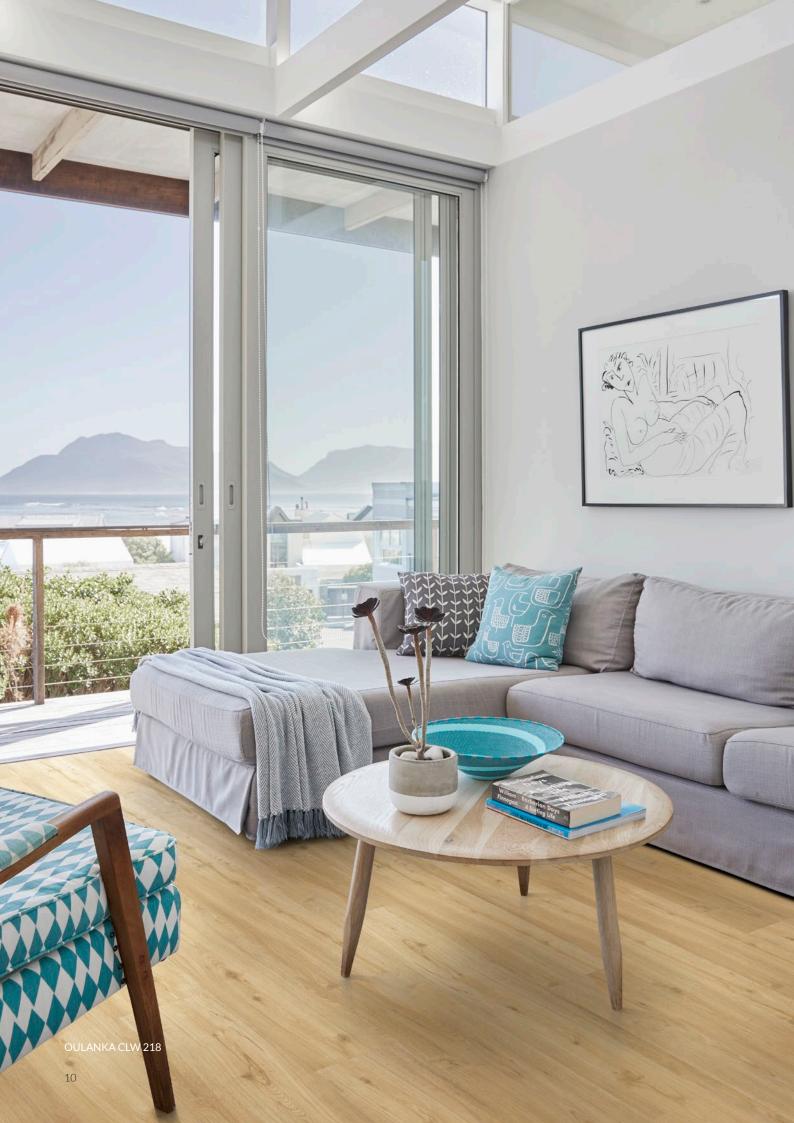

# THE BRIGHT SIDE

This home has been designed to suit a small family who loves sport and outdoor life as much as entertaining and endless dinners with friends. Soft, muted colours and timeless furniture along with stone and wood design floors of soft grey and beige create a harmonious space – that can also resist dirty jogging shoes and happy paws.