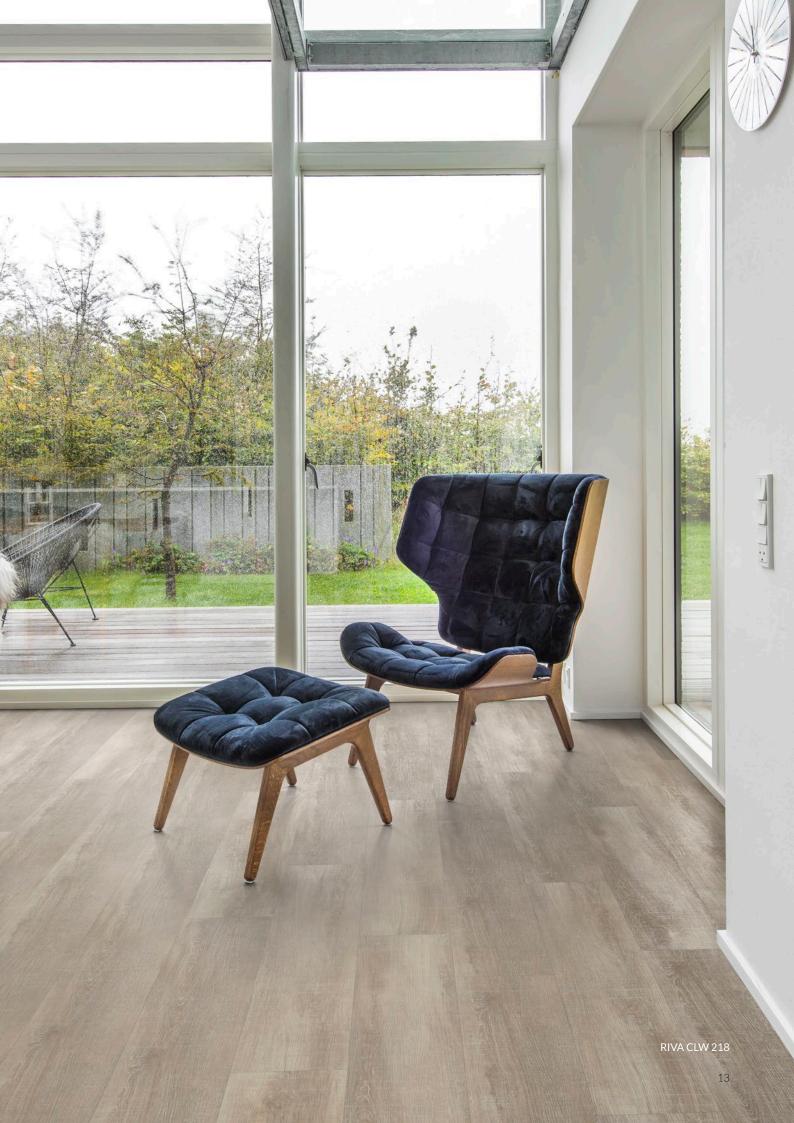

# THE BRIGHT SIDE

This home has been designed to suit a small family who loves sport and outdoor life as much as entertaining and endless dinners with friends. Soft, muted colours and timeless furniture along with stone and wood design floors of soft grey and beige create a harmonious space – that can also resist dirty jogging shoes and happy paws.