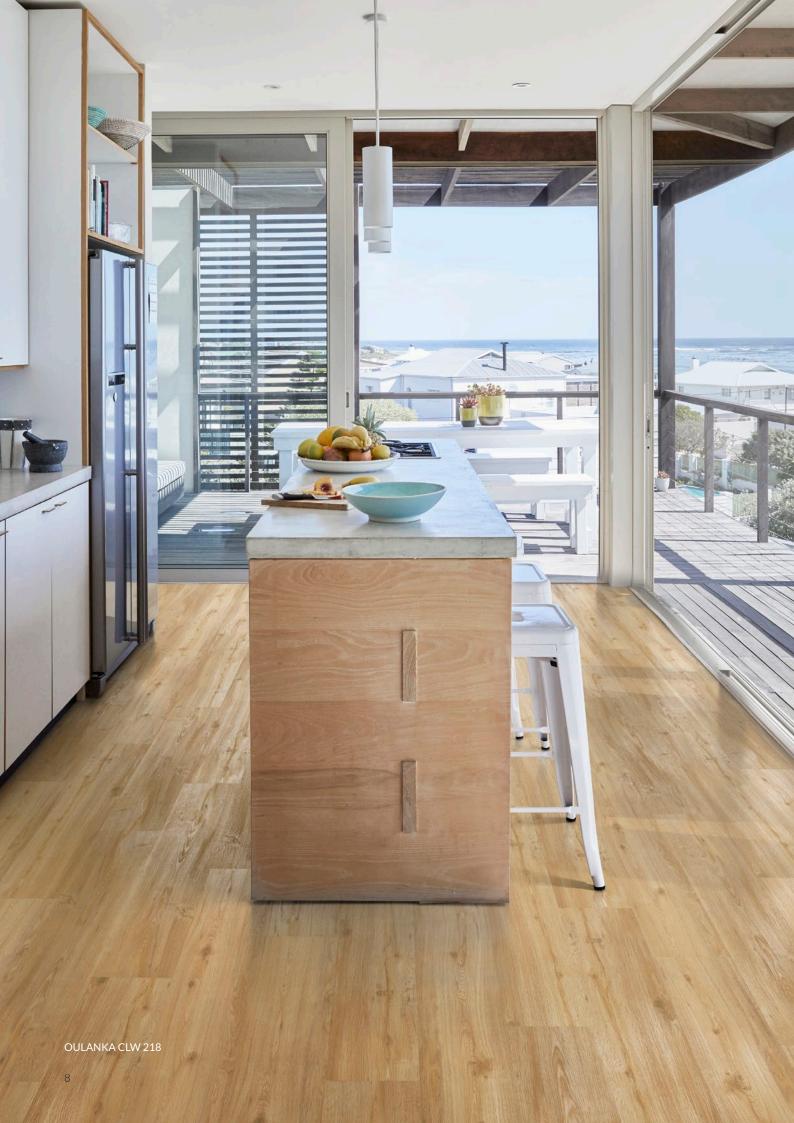

This coastal house sits on top of a hill close to the sea, a natural element for this lively family who are keen surfers. Their passion for the sport is evident throughout their bright and sunny home. Stone and wood design floors of sandy beige enhance the maritime feel. And neither sandy feet nor bicycle wheels will leave any permanent marks.