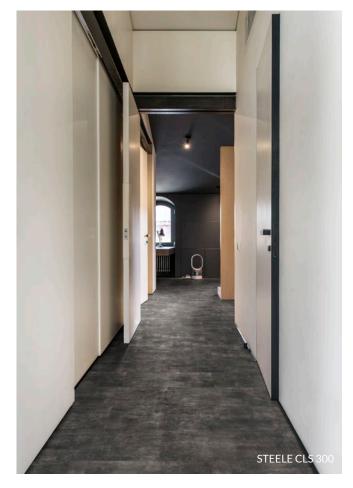

loves sport and outdoor life as much as entertaining and endless dinners with friends. Soft, muted colours and timeless furniture along with stone and wood design floors of soft grey and beige create a harmonious space – that can also resist dirty jogging shoes and happy paws.























Ali the dog is a frequent visitor to the kitchen, where the many delicious meals are prepared together with family and friends. The wood design floor perfectly matches the clean design of the kitchen interior, making this a place where culinary cuisine takes centre stage.



















Drama is created through the black walls of the bedroom and the dark wood and stone design floors that have been installed throughout the flat. Meanwhile, lush plants and luxurious fabrics soften the mood.















The dark floors ground the light and airy interior, giving it a cosy feeling, perfect for a young family.

# CLW | CLICK WOOD DESIGN

### TRADITIONAL







REDWOOD



OULANKA

CLW 218 CLW 172



SAREK



TAIGA

CLW 218 CLW 172

CLW 172

### ELEGANT



WHINFELL



CLW 172

CLW 172



TIVEDEN



CLW 218 WENTWOOD

CLW 218 CLW 172



TONGASS



CLW 218 CALDER

CLW 218

### RUSTIC







DURMITOR

CLW 218

CLW 218

LACANDON CLW 218







KANNUR

CLW 218 CLW 172

DAINTREE CLW 218

SAXON

CLW 218 CLW 172







AMAZON

CLW 218 BELLUNO

CLW 218 CLW 172

NIAGARA CLW 218 CLW 172

MONO-CHROME







YUKON

CLW 218 CLW 172

RIVA

CLW 218 SCHWARZWALD

CLW 218 CLW 172

### CHW CLICK HERRINGBONE WOOD DESIGN



#### **CLICK HERRINGBONE DESIGN**

The Kährs Luxury Tiles Click collection feat