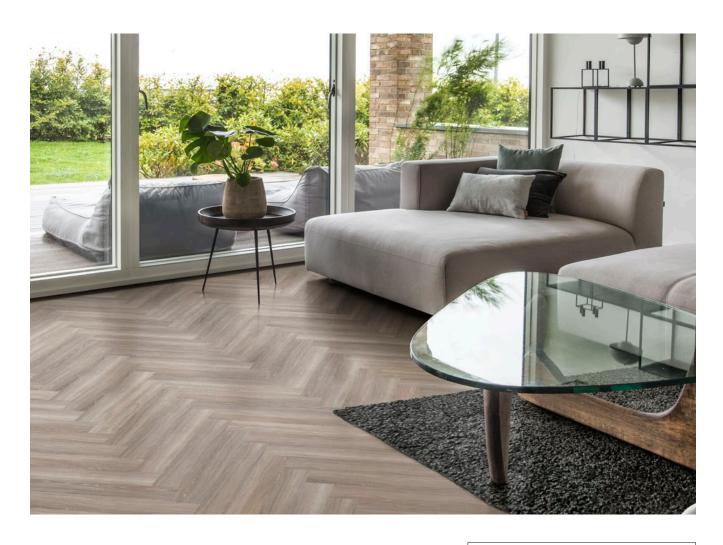

# NATURAL BEAUTY IN DIFFERENT LOOKS

Our many wood and stone designs, ranging from light to dark, are perfect examples of the strong Swedish design tradition characterised by a timeless, yet contemporary elegance. They offer endless possibilities to choose, mix and match for every space of your home.

# THE BRIGHT SIDE

This home has been designed to suit a small family who loves sport and outdoor life as much as entertaining and endless dinners with friends. Soft, muted colours and timeless furniture along with stone and wood design floors of soft grey and beige create a harmonious space – that can also resist dirty jogging shoes and happy paws.