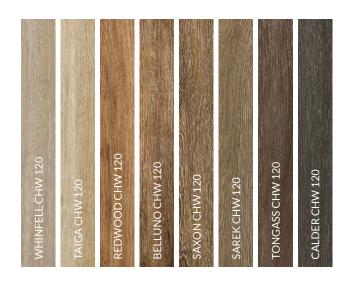

### CHW CLICK HERRINGBONE WOOD DESIGN

#### **CLICK HERRINGBONE DESIGN**

The Kährs Luxury Tiles Click collection features a range of narrower and shorter boards – A and B boards – specially designed for herringbone patterns.

They are installed using a quality Click system to ensure stability. Please note that these floors don't come with sound reducing backing, as they measure 5 mm.

They come in eight beautiful wood designs, in colours ranging from light to dark.

**CHW 120:** 120 x 720 x 5 mm