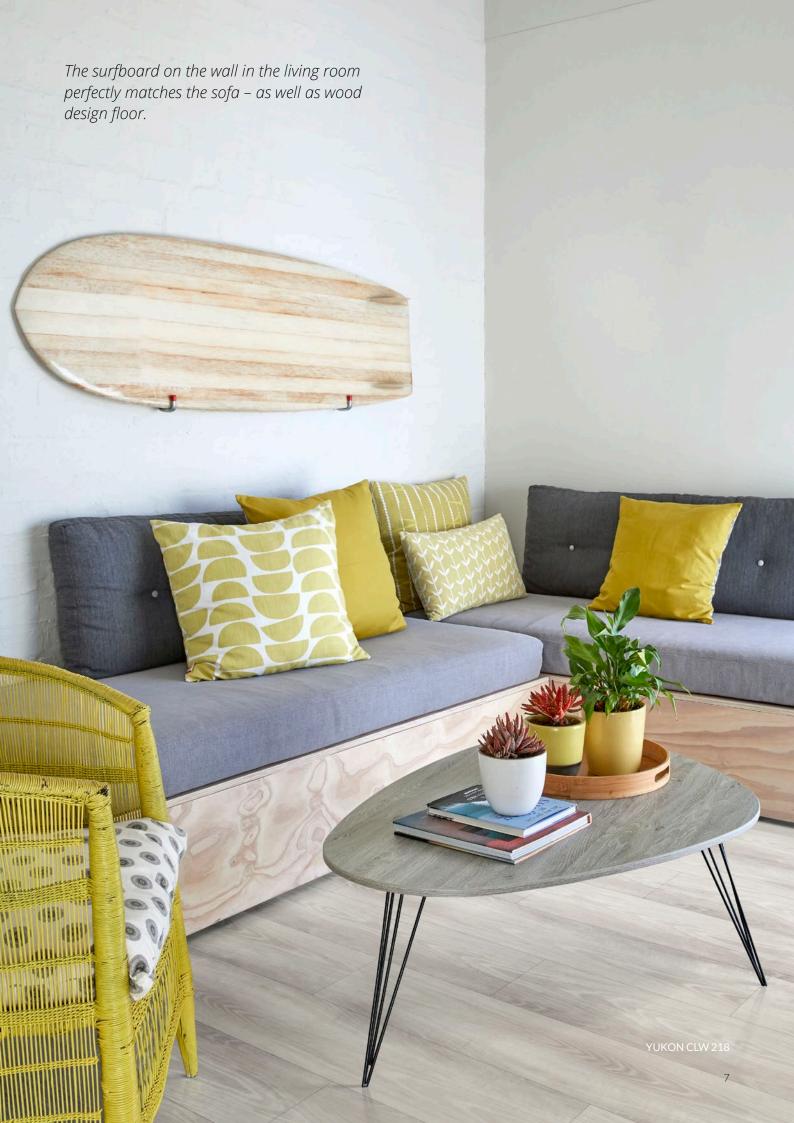

This coastal house sits on top of a hill close to the sea, a natural element for this lively family who are keen surfers. Their passion for the sport is evident throughout their bright and sunny home. Stone and wood design floors of sandy beige enhance the maritime feel. And neither sandy feet nor bicycle wheels will leave any permanent marks.