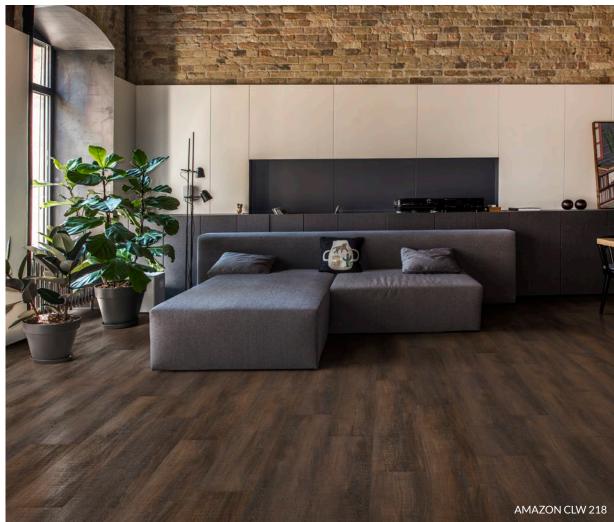

# THE BRIGHT SIDE

This home has been designed to suit a small family who loves sport and outdoor life as much as entertaining and endless dinners with friends. Soft, muted colours and timeless furniture along with stone and wood design floors of soft grey and beige create a harmonious space – that can also resist dirty jogging shoes and happy paws.

Ali the dog is a frequent visitor to the kitchen, where the many delicious meals are prepared together with family and friends. The wood design floor perfectly matches the clean design of the kitchen interior, making this a place where culinary cuisine takes centre stage.