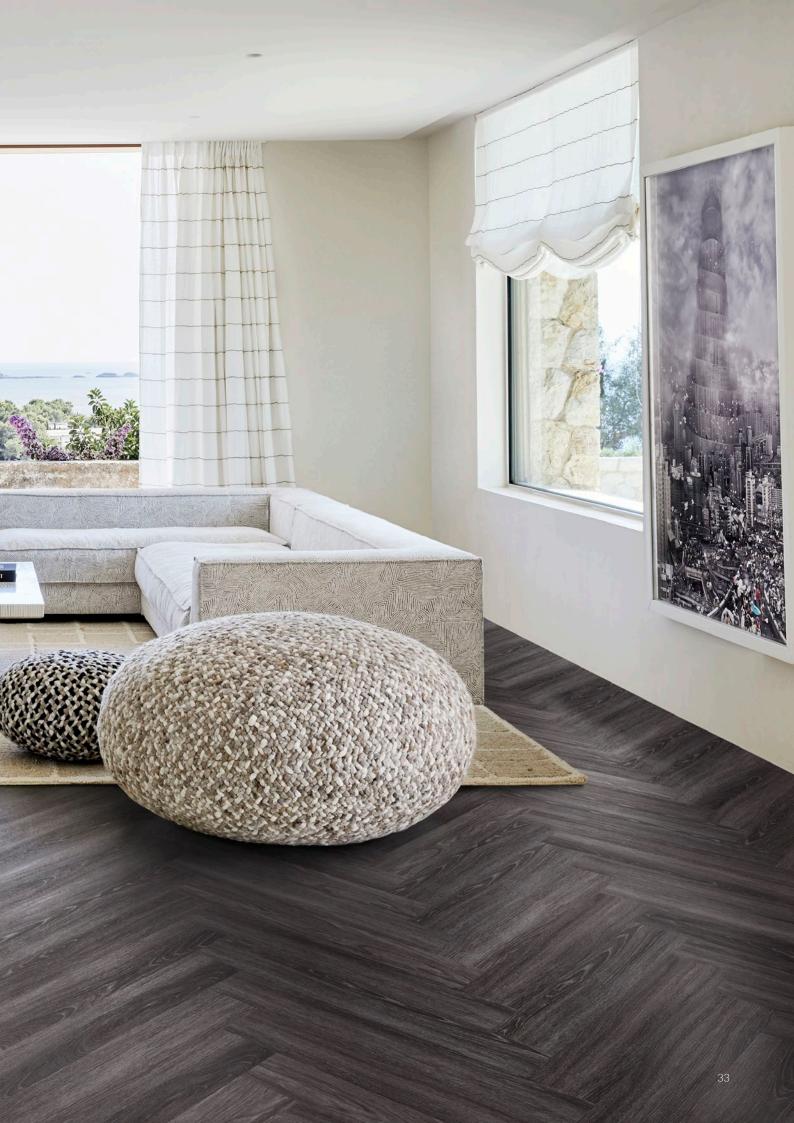

Drama is created through the black walls of the bedroom and the dark wood and stone design floors that have been installed throughout the flat. Meanwhile, lush plants and luxurious fabrics soften the mood.

The dark floors ground the light and airy interior, giving it a cosy feeling, perfect for a young family.