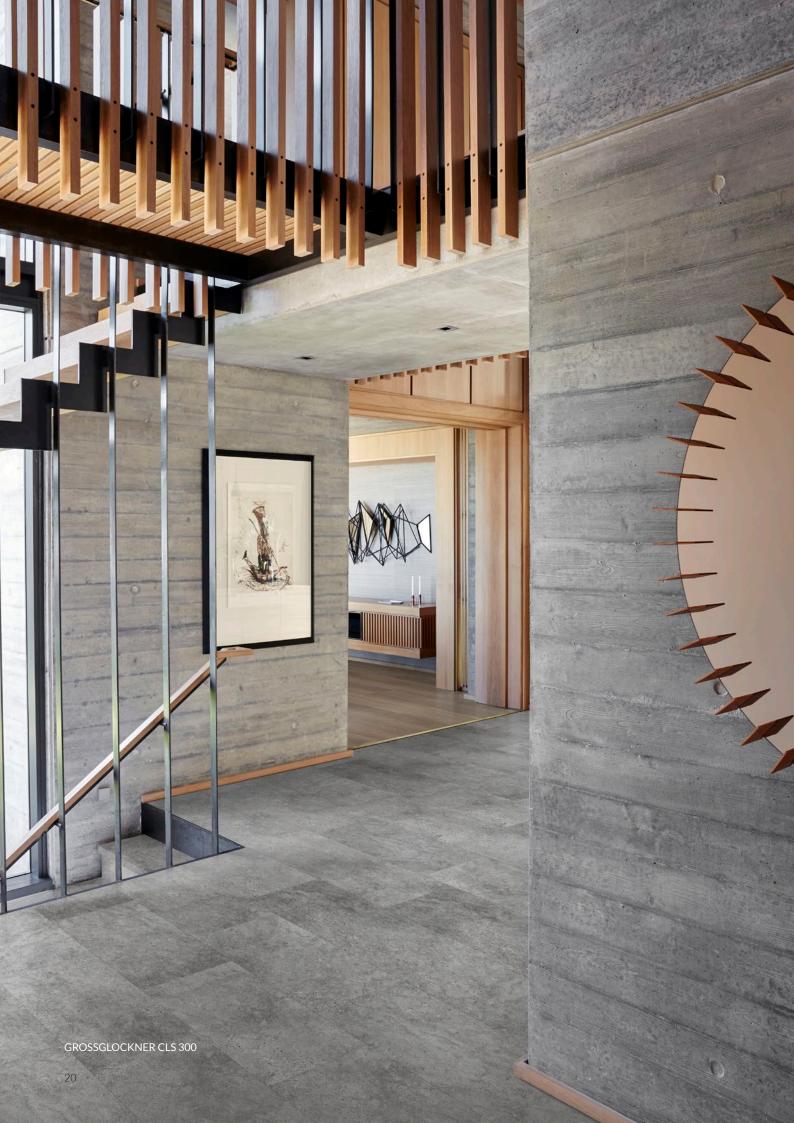

ar, preventing the floor from getting ingrained with dirt and grime.



This coastal house sits on top of a hill close to the sea, a natural element for this lively family who are keen surfers. Their passion for the sport is evident throughout their bright and sunny home. Stone and wood design floors of sandy beige enhance the maritime feel. And neither sandy feet nor bicycle wheels will leave any permanent marks.











# THE BRIGHT SIDE

This home has been designed to suit a small family who loves sport and outdoor life as much as entertaining and endless dinners with friends. Soft, muted colours and timeless furniture along with stone and wood design floors of soft grey and beige create a harmonious space – that can also resist dirty jogging shoes and happy paws.























Ali the dog is a frequent visitor to the kitchen, where the many delicious meals are prepared together with family and friends. The wood design floor perfectly matches the clean design of the kitchen interior, making this a place where culinary cuisine takes centre stage.



















Drama is created through the black walls of the bedroom and the dark wood and stone design floors that have been installed throughout the flat. Meanwhile, lush plants and luxurious fabrics soften the mood.















The dark floors ground the light and airy interior, giving it a cosy feeling, perfect for a young family.

# CLW | CLICK WOOD DESIGN

### TRADITIONAL







REDWOOD



OULANKA

CLW 218 CLW 172



SAREK



TAIGA

CLW 218 CLW 172

CLW 172

### ELEGANT



WHINFELL



CLW 172

CLW 172