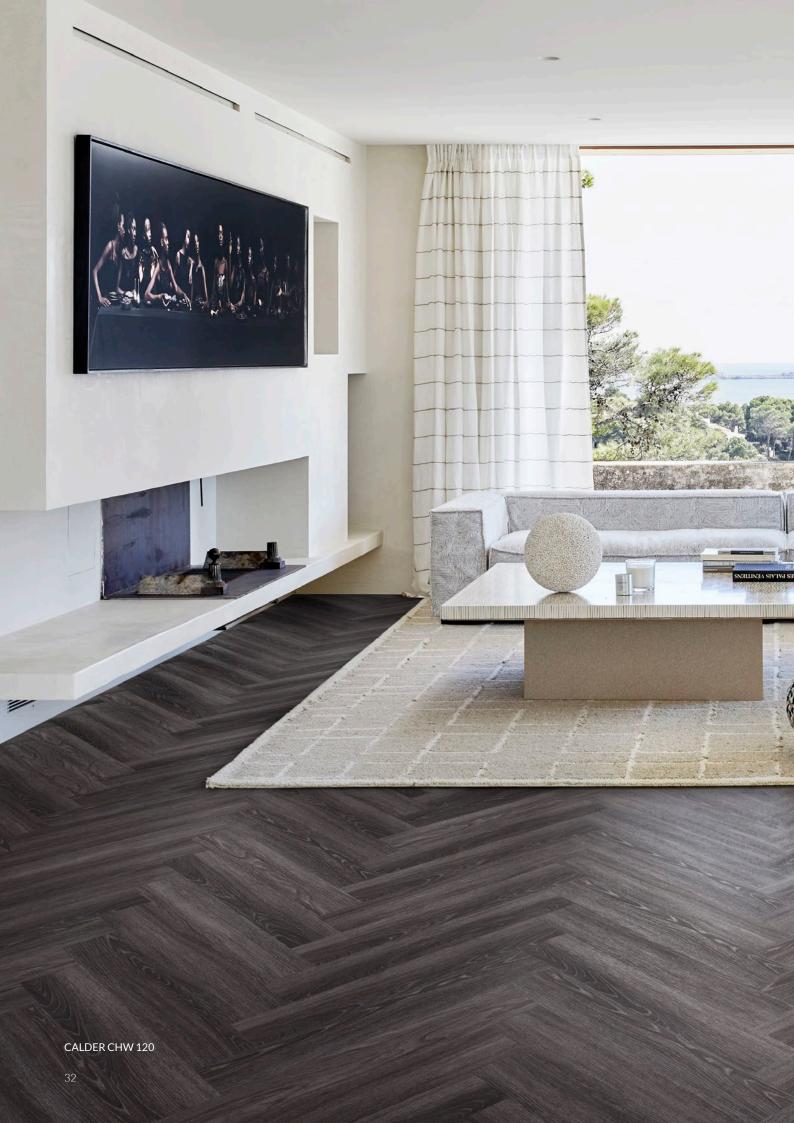

sport and outdoor life as much as entertaining and endless dinners with friends. Soft, muted colours and timeless furniture along with stone and wood design floors of soft grey and beige create a harmonious space – that can also resist dirty jogging shoes and happy paws.























Ali the dog is a frequent visitor to the kitchen, where the many delicious meals are prepared together with family and friends. The wood design floor perfectly matches the clean design of the kitchen interior, making this a place where culinary cuisine takes centre stage.



















Drama is created through the black walls of the bedroom and the dark wood and stone design floors that have been installed throughout the flat. Meanwhile, lush plants and luxurious fabrics soften the mood.















The dark floors ground the light and airy interior, giving it a cosy feeling, perfect for a young family.

# CLW | CLICK WOOD DESIGN

### TRADITIONAL







REDWOOD



OULANKA

CLW 218 CLW 172



SAREK



TAIGA

CLW 218 CLW 172

CLW 172

### ELEGANT



WHINFELL



CLW 172

CLW 172



TIVEDEN



CLW 218 WENTWOOD

CLW 218 CLW 172



TONGASS



CLW 218 CALDER

CLW 218

### RUSTIC







DURMITOR

CLW 218

CLW 218

LACANDON CLW 218







KANNUR

CLW 218 CLW 172

DAINTREE CLW 218

SAXON

CLW 218 CLW 172







AMAZON

CLW 218 BELLUNO

CLW 218 CLW 172

NIAGARA CLW 218 CLW 172

MONO-CHROME







YUKON

CLW 218 CLW 172

RIVA

CLW 218 SCHWARZWALD

CLW 218 CLW 172

### CHW CLICK HERRINGBONE WOOD DESIGN



#### **CLICK HERRINGBONE DESIGN**

The Kährs Luxury Tiles Click collection features a