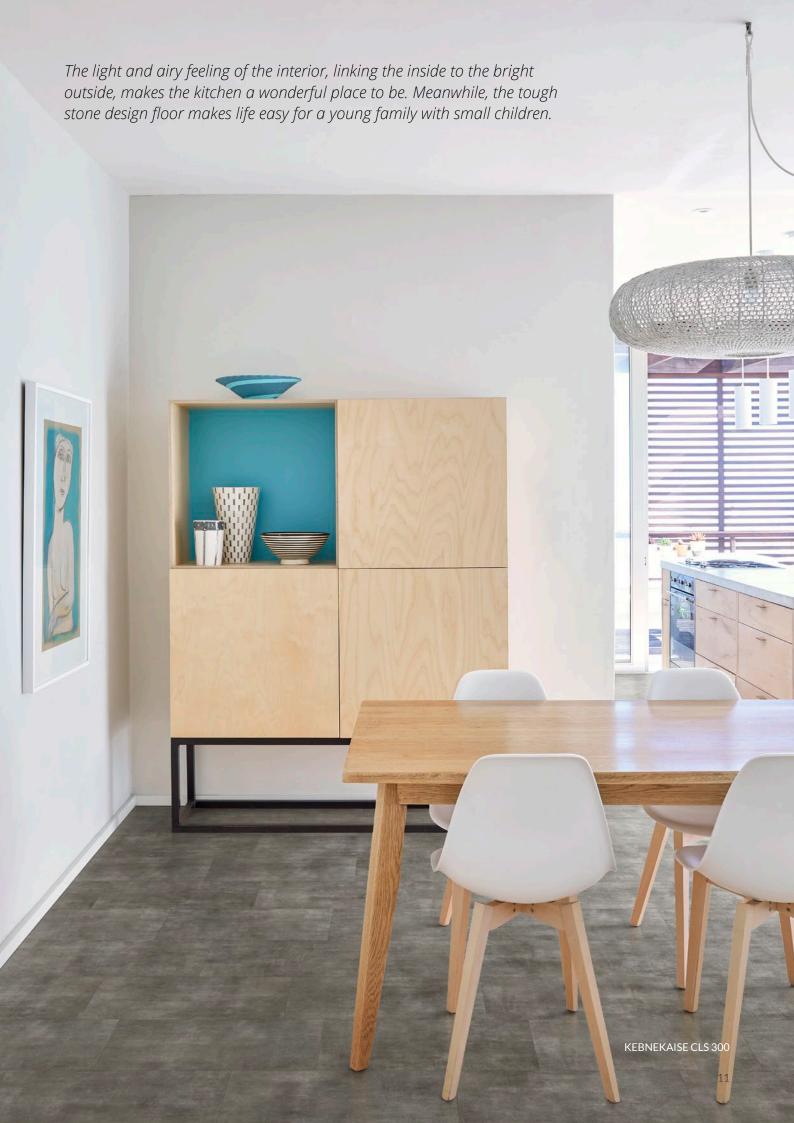

# THE BRIGHT SIDE

This home has been designed to suit a small family who loves sport and outdoor life as much as entertaining and endless dinners with friends. Soft, muted colours and timeless furniture along with stone and wood design floors of soft grey and beige create a harmonious space – that can also resist dirty jogging shoes and happy paws.