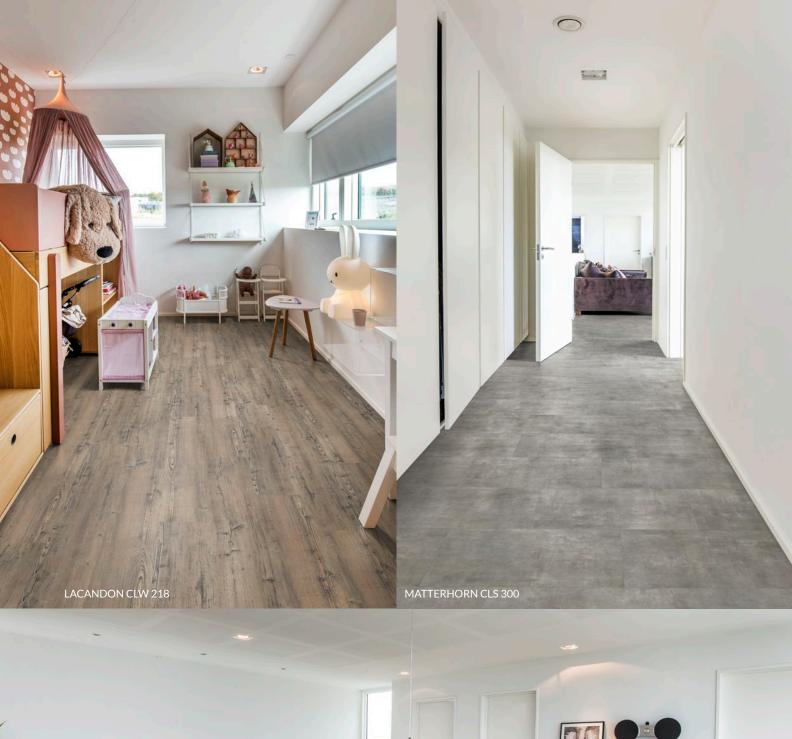

### RUSTIC

DURMITOR

CLW 218

CLW 218

LACANDON CLW 218

KANNUR

CLW 218 CLW 172

DAINTREE CLW 218

# CLS | CLICK | STONE DESIGN

**CLS 300:** 300 x 600 x 6 mm