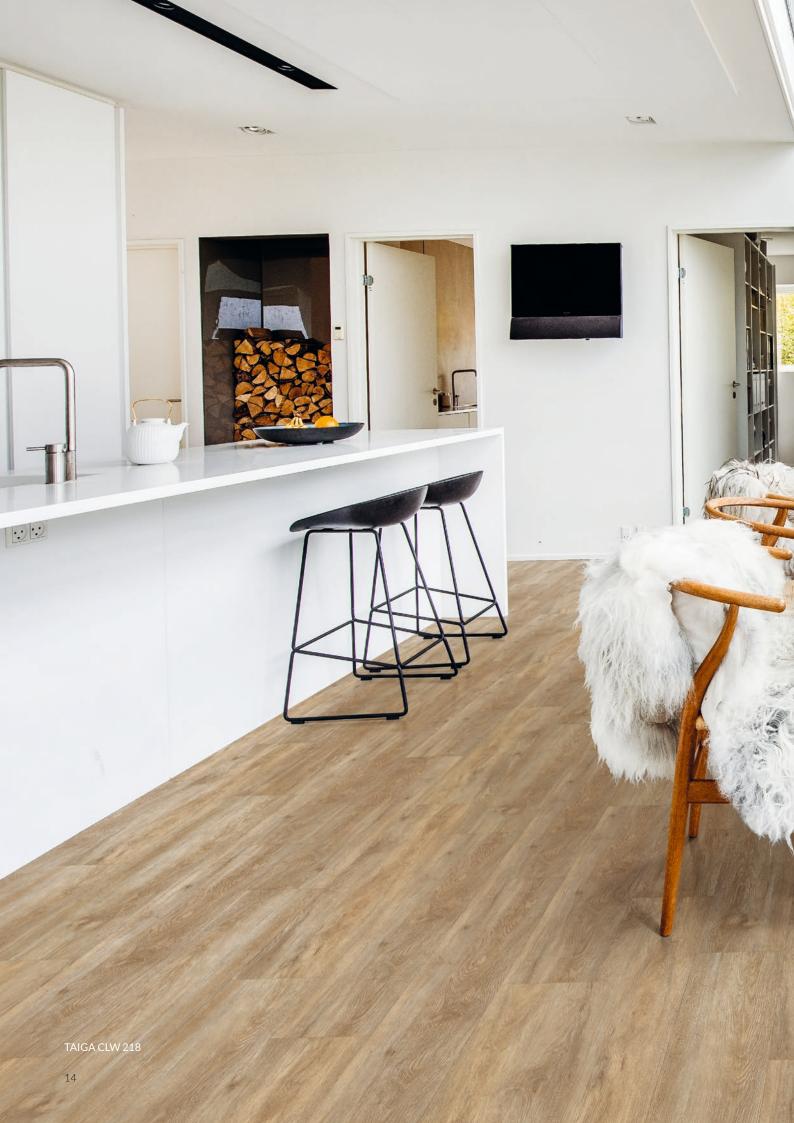

Ali the dog is a frequent visitor to the kitchen, where the many delicious meals are prepared together with family and friends. The wood design floor perfectly matches the clean design of the kitchen interior, making this a place where culinary cuisine takes centre stage.