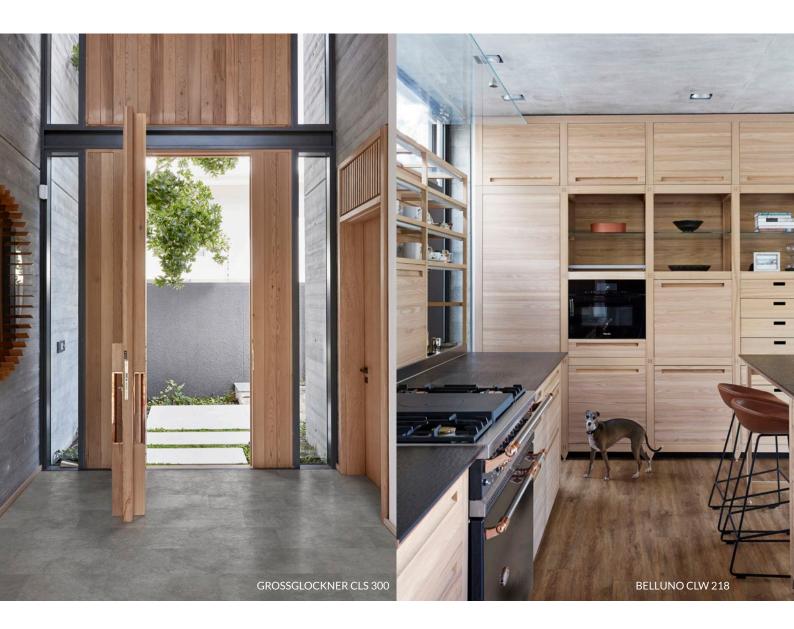

# CLS | CLICK | STONE DESIGN

**CLS 300:** 300 x 600 x 6 mm

SAXON

CLW 218 CLW 172

AMAZON

CLW 218 BELLUNO

CLW 218 CLW 172

NIAGARA CLW 218 CLW 172

MONO-CHROME

YUKON