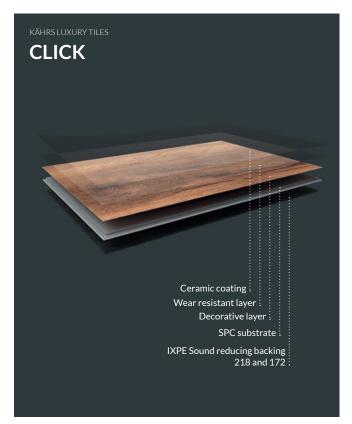

### MAXIMUM DURABILITY

The Luxury Tiles floors are constructed to ensure excellent durability and a long life. The ceramic coating makes the surface scratch and dent resistant, while the waterproof material prevents spillages from making any permanent damage.

### **INSTALLATION MADE EASY**

We have made our Luxury tiles floors easy to install, in order for you to be able to do it yourself. The tiles and planks in the Click format are locked together with a 5G Click system, providing excellent stability along with the rigid core. Sound reducing is built into the tiles, contributing to making your home a calm and peaceful space. These floors are also perfect to combine with underfloor heating systems – providing your home with even more cosiness. The Dry Back tiles and planks are glued down.

### SAFE AND SOUND

Our home is where we live, breath, sleep and where our children grow up. Naturally, we want our indoor environment to promote everyday comfort and health. That's why we've made our Luxury Tiles floors phthalate-free. Designs in the Click format have a built-in sound-reducing system and are also soft to walk – or play – on.

### **EASY TO CLEAN**

Our Luxury Tiles floors require minimal maintenance. The ceramic coating provides a smooth surface that is easy to clean using a wet mop and standard cleaning products. The coating also makes the floors resistant to daily wear and tear, preventing the floor from getting ingrained with dirt and grime.

#### **SOUND REDUCTION**

All floors in the Click format, apart from those featuring Herringbone patterns, have IXPE sound reducing backing, effectively controlling noise. Reducing the sound up to 17db