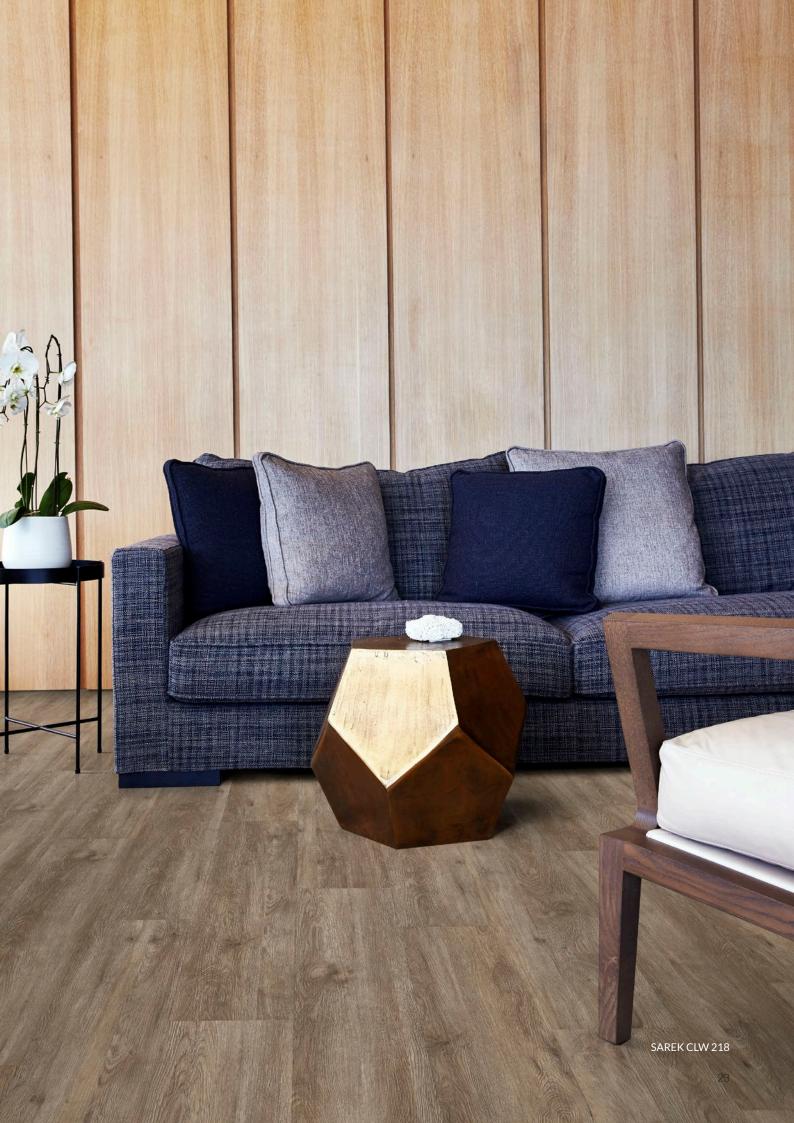

Drama is created through the black walls of the bedroom and the dark wood and stone design floors that have been installed throughout the flat. Meanwhile, lush plants and luxurious fabrics soften the mood.

The dark floors ground the light and airy interior, giving it a cosy feeling, perfect for a young family.