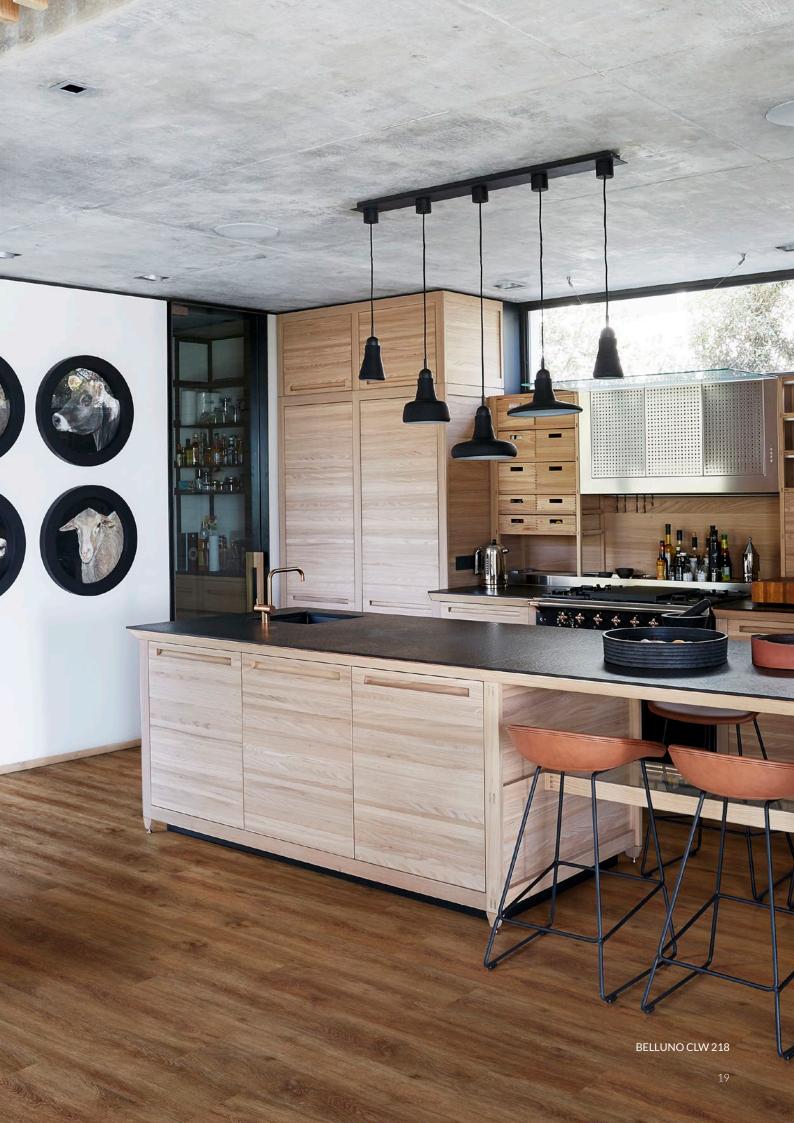

Ali the dog is a frequent visitor to the kitchen, where the many delicious meals are prepared together with family and friends. The wood design floor perfectly matches the clean design of the kitchen interior, making this a place where culinary cuisine takes centre stage.

SAXON

CLW 218 CLW 172

AMAZON

CLW 218 BELLUNO

CLW 218 CLW 172

NIAGARA CLW 218 CLW 172

MONO-CHROME

YUKON