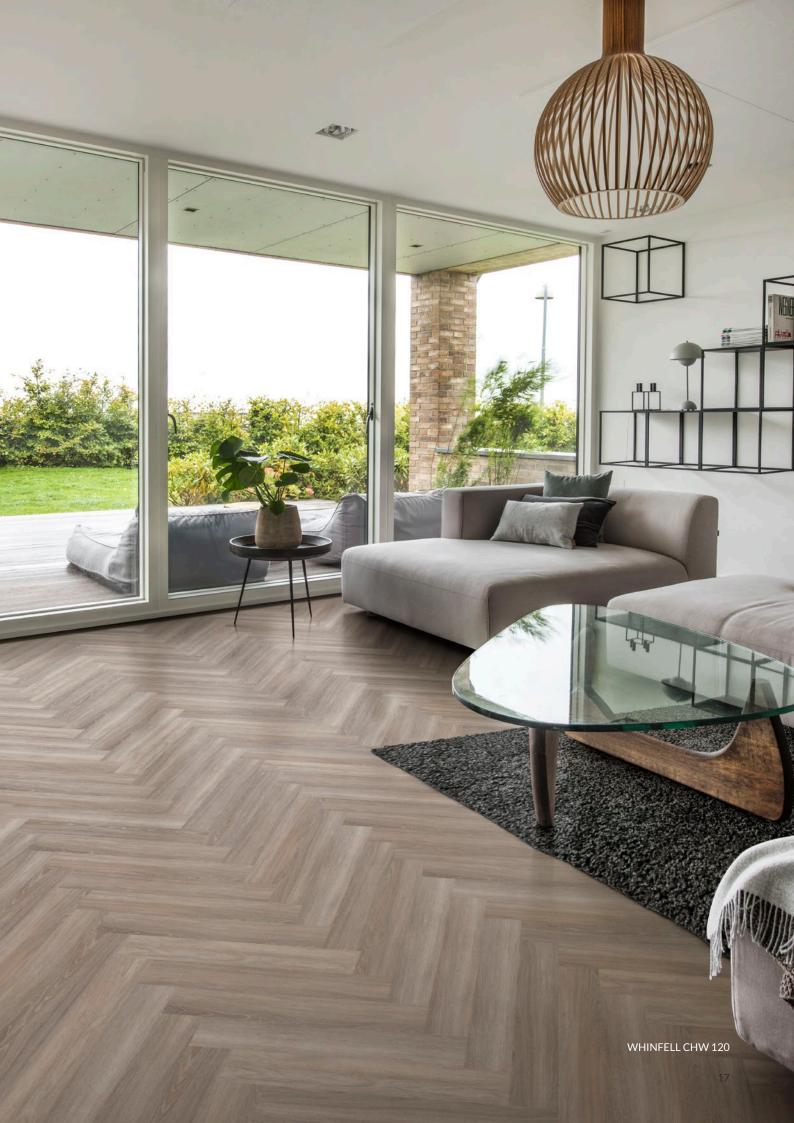

They come in eight beautiful wood designs, in colours ranging from light to dark.

**CHW 120:** 120 x 720 x 5 mm