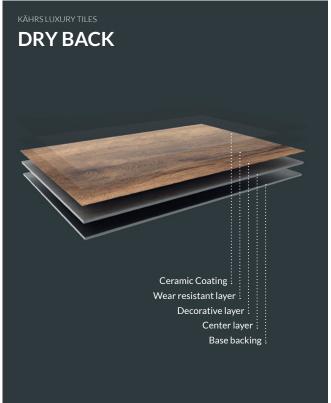

### MAXIMUM DURABILITY

The Luxury Tiles floors are constructed to ensure excellent durability and a long life. The ceramic coating makes the surface scratch and dent resistant, while the waterproof material prevents spillages from making any permanent damage.

### **EASY TO CLEAN**

Our Luxury Tiles floors require minimal maintenance. The ceramic coating provides a smooth surface that is easy to clean using a wet mop and standard cleaning products. The coating also makes the floors resistant to daily wear and tear, preventing the floor from getting ingrained with dirt and grime.

#### **CERAMIC COATING**

The surface of the Luxury Tiles floors is treated with a strong ceramic coating, which gives the floors superior resistance to wear and tear, scratching and water.

#### WATER PROOF MATERIAL

All floors in the Kährs Luxury tiles range are waterproof, as they are free from any organic materials, This means that you can feel safe to install these floors in every room including bathrooms – always ensuring, however, that you have a dry subfloor in order to avoid mould.