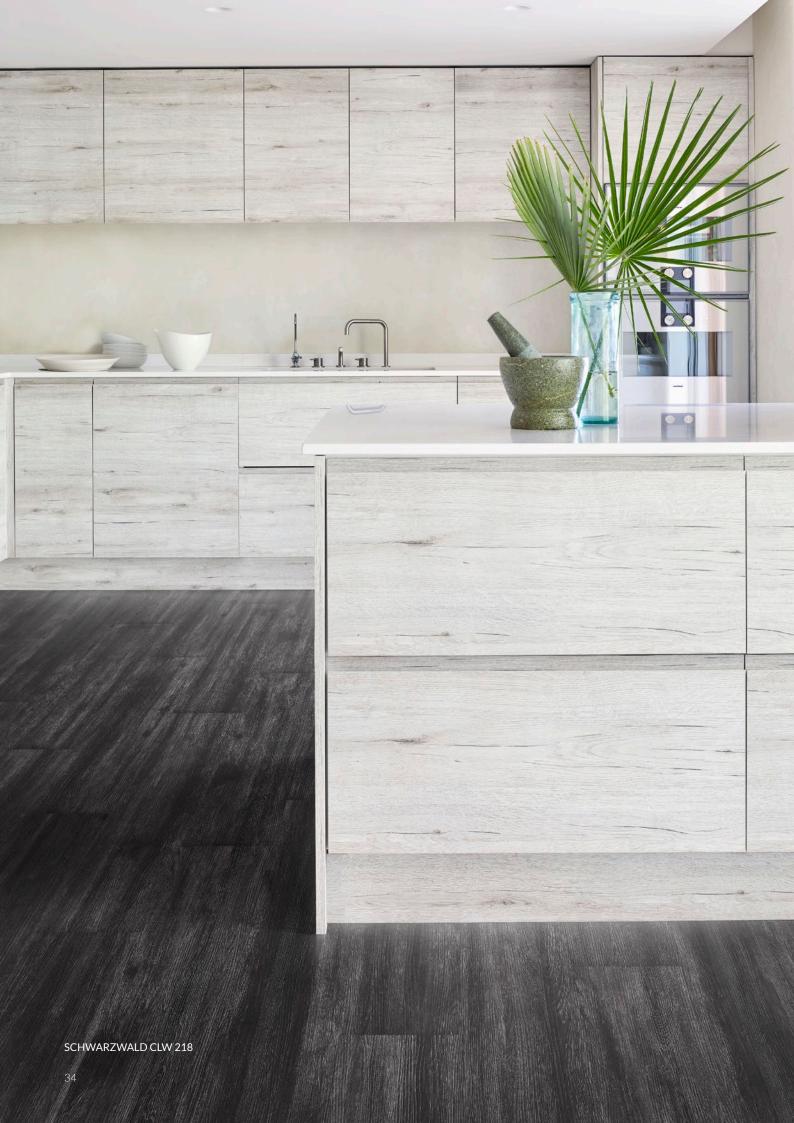

Ali the dog is a frequent visitor to the kitchen, where the many delicious meals are prepared together with family and friends. The wood design floor perfectly matches the clean design of the kitchen interior, making this a place where culinary cuisine takes centre stage.