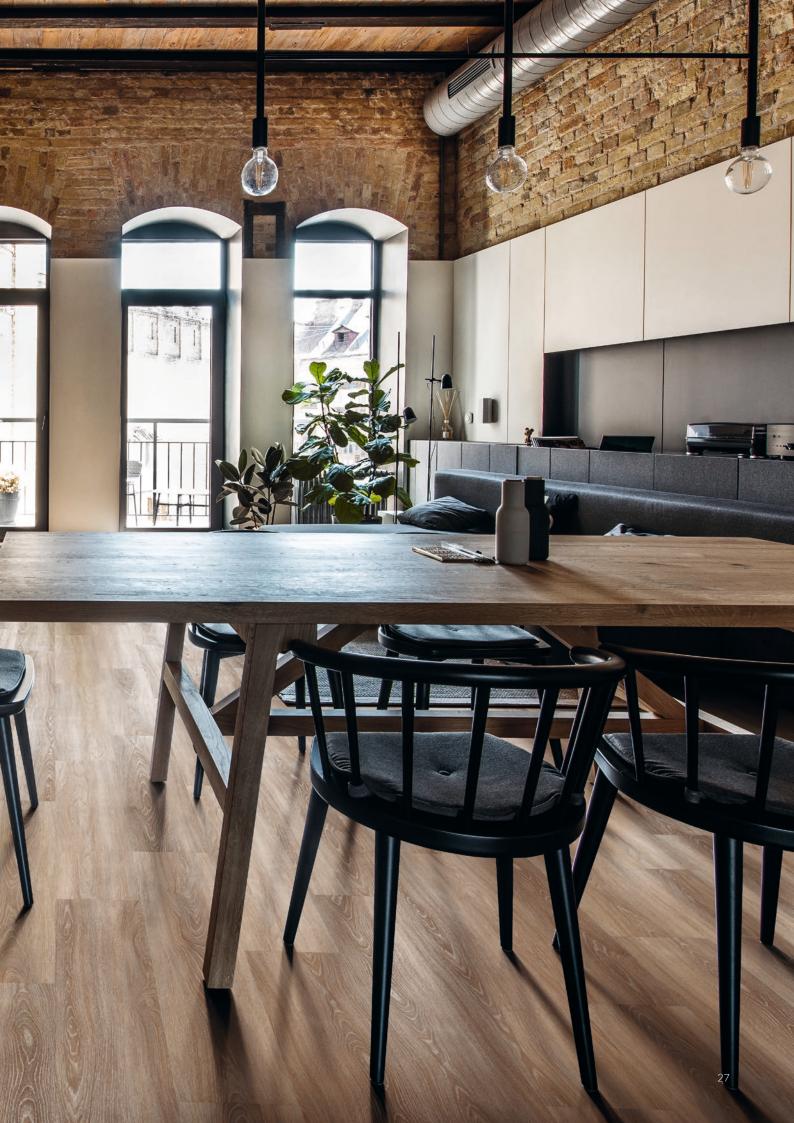

# THE BRIGHT SIDE

This home has been designed to suit a small family who loves sport and outdoor life as much as entertaining and endless dinners with friends. Soft, muted colours and timeless furniture along with stone and wood design floors of soft grey and beige create a harmonious space – that can also resist dirty jogging shoes and happy paws.

Ali the dog is a frequent visitor to the kitchen, where the many delicious meals are prepared together with family and friends. The wood design floor perfectly matches the clean design of the kitchen interior, making this a place where culinary cuisine takes centre stage.