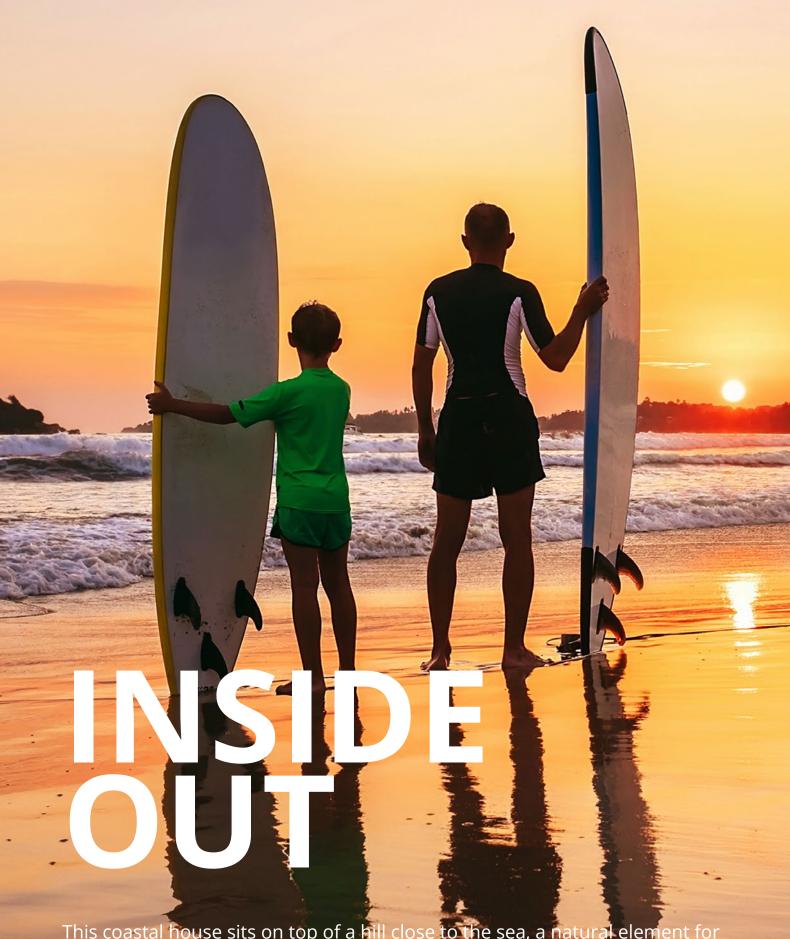

This coastal house sits on top of a hill close to the sea, a natural element for this lively family who are keen surfers. Their passion for the sport is evident throughout their bright and sunny home. Stone and wood design floors of sandy beige enhance the maritime feel. And neither sandy feet nor bicycle wheels will leave any permanent marks.