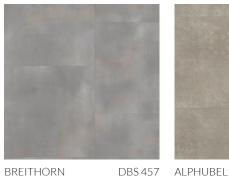

## DBS | DRY BACK STONE DESIGN

KEBNEKAISE

DBS 457

LYSKAMM

DBS 457 STEELE

DBS 457

MONT BLANC

DBS 457