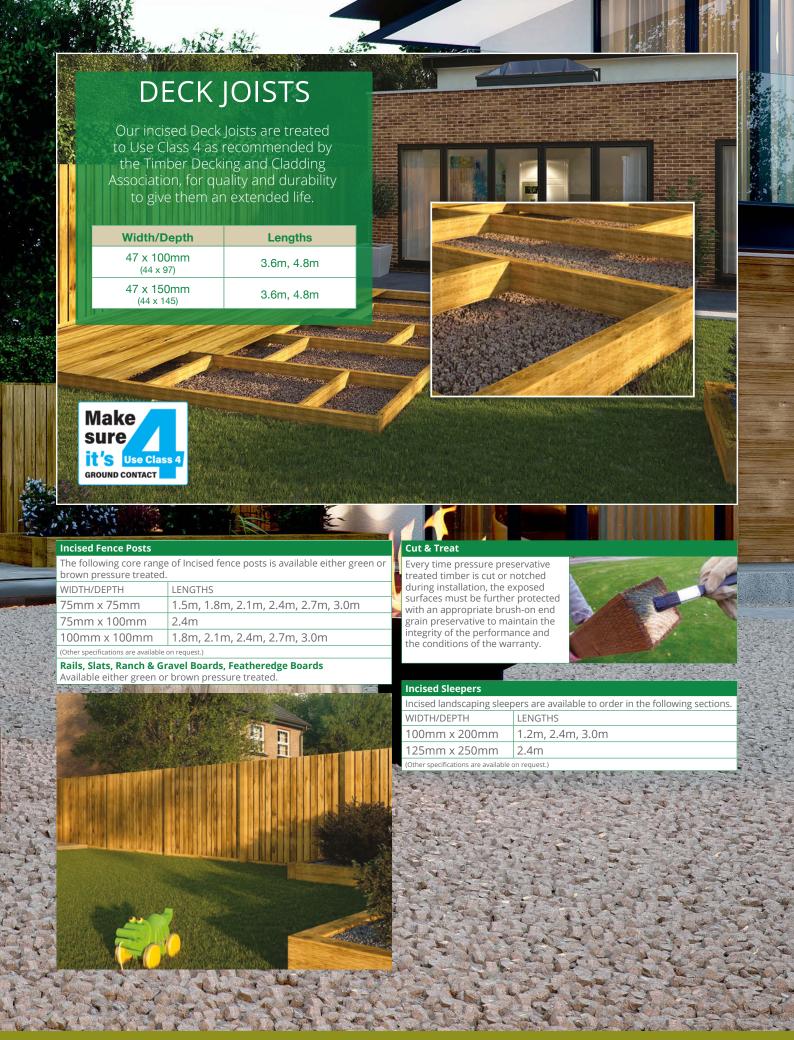

#### DECKING JOISTS 47 X 150MM

Decking joists are an essential part of building any quality garden deck. Our decking joists are all made from quality timber and pressure treated.

Sawn Tanalised Timber Sizes: 47 x 100mm | 47 x 150mm

#### TREATED FENCE POSTS

**GRAVEL BOARDS** 

#### **Specifications:**

SMOOTH SLEEPERS

**INCISED SLEEPERS** 

Mini Sleepers also available (100x200x1200mm)

BRUSHWOOD SLEEPERS

IRO SLEEPERS

**SLEEPER ACCESSORIES** 

CARPENTERS MATE FLAT HEAD OR HEX HEAD FIXINGS UP TO 250MM. MUCH FASTER FIXING THAN BOLTS TO SAVE YOU TIME.