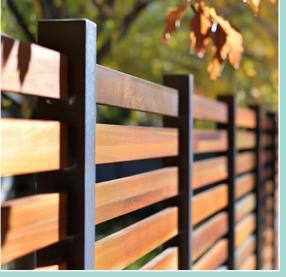

## **FENCING**

6ft x 6ft (1.83m x 1.83m) Pressure Treated Superlap Fence Panel (Multipack)

Green or Brown available

1.8m x 1.2m Pressure Treated Contemporary Slatted Fence Panels

### **FENCING**