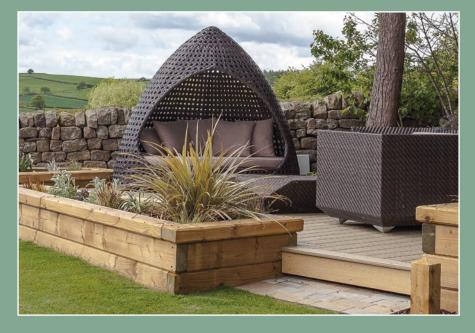

#### **Specifications:**

SMOOTH SLEEPERS

**INCISED SLEEPERS** 

Mini Sleepers also available (100x200x1200mm)

BRUSHWOOD SLEEPERS

IRO SLEEPERS

**SLEEPER ACCESSORIES** 

CARPENTERS MATE FLAT HEAD OR HEX HEAD FIXINGS UP TO 250MM. MUCH FASTER FIXING THAN BOLTS TO SAVE YOU TIME.