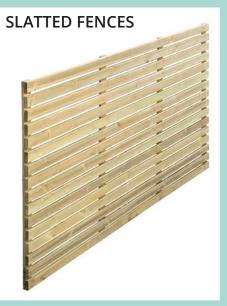

## **FENCING**

6ft x 6ft (1.83m x 1.83m) Pressure Treated Superlap Fence Panel (Multipack)

Green or Brown available

1.8m x 1.2m Pressure Treated Contemporary Slatted Fence Panels