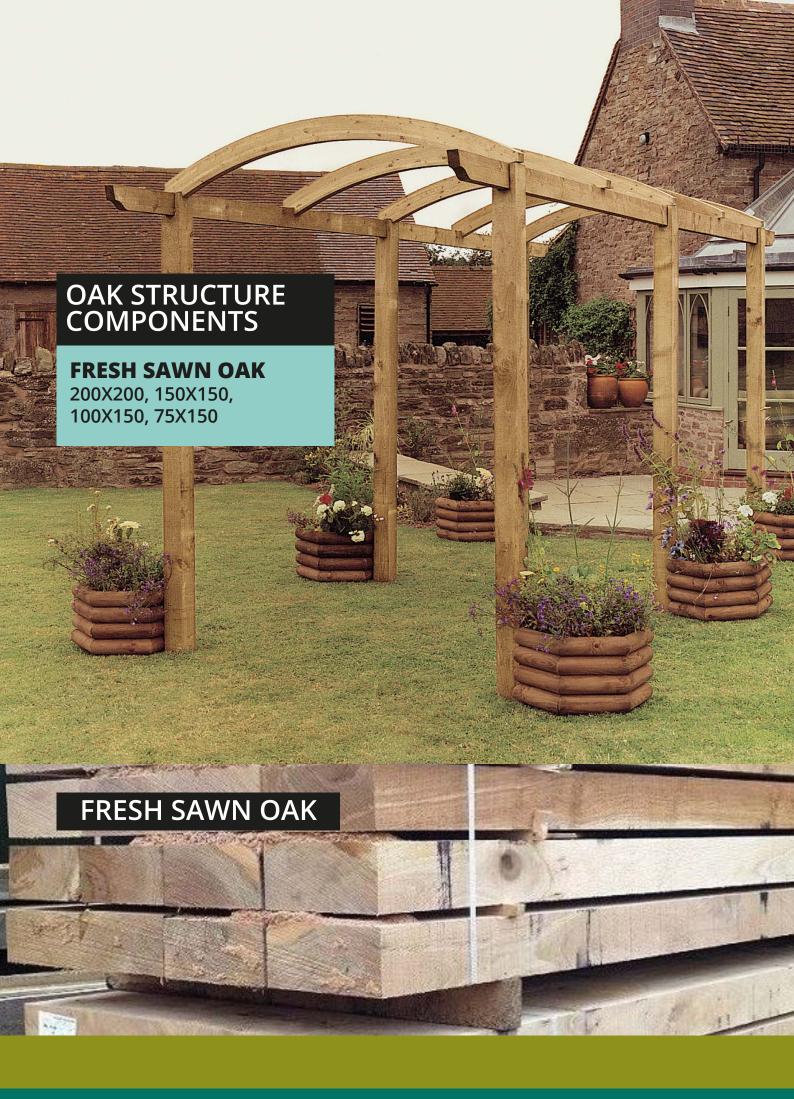

PECIES AVAILABLE - MACHINED TO ORDER





HARDWOOD DECKING - VARIOUS SPECIES AVAILABLE - MACHINED TO ORDER





HARDWOOD DECKING - VARIOUS SPECIES AVAILABLE - MACHINED TO ORDER



Silver

Lava

Walnut





## **HD DECK® ACCESSORIES**







#### ABZORBIT™ - SPRAY ON • **BRUSH OFF • STAIN GONE**

spray that treats and removes grease



PREMIUM JOIST & FLASHING TAPE 63MM X

designed to protect the top of timber from

#### **Specifications:**







SMOOTH SLEEPERS



**INCISED SLEEPERS** 



Mini Sleepers also available (100x200x1200mm)

BRUSHWOOD SLEEPERS



IRO SLEEPERS



**SLEEPER ACCESSORIES** 

CARPENTERS MATE FLAT HEAD OR HEX HEAD FIXINGS UP TO 250MM. MUCH FASTER FIXING THAN BOLTS TO SAVE YOU TIME.





## **EVERYTHING YOU NEED TO MAKE BESI**



# POKE GARDEN STRUCTURES - JUST ASK





## LOOKING TO REFRESH THE LOOK OF YOUR CUSTOMERS GARDEN BUILDINGS OR BUILDING THEM A GARDEN OFFICE? The external cladding finish your client chooses will have a big impact on the appearance and durability of their garden building. **OUR PRODUCTS** Floor Joists Cladding Sheet Materials Flooring Plywood Tools & Accessories • PSE • OSB Treatments TONGUE & GROOVE BOARDS A simple solid solution. Section sizes: 47x150 & 47x200mm | Treated timber Robust material - can be installed horizontally & vertically Interlocking T&G profile provides quick and easy construction. Suitable for use with concrete H-posts. Ideal for: Dividing Walls | Fencing | Planters & Raised Beds| Garden Structures & Buildings Treatment of the last of the l **Visit us for your Landscaping Products**



# HARDIE® PLANK FIBRE