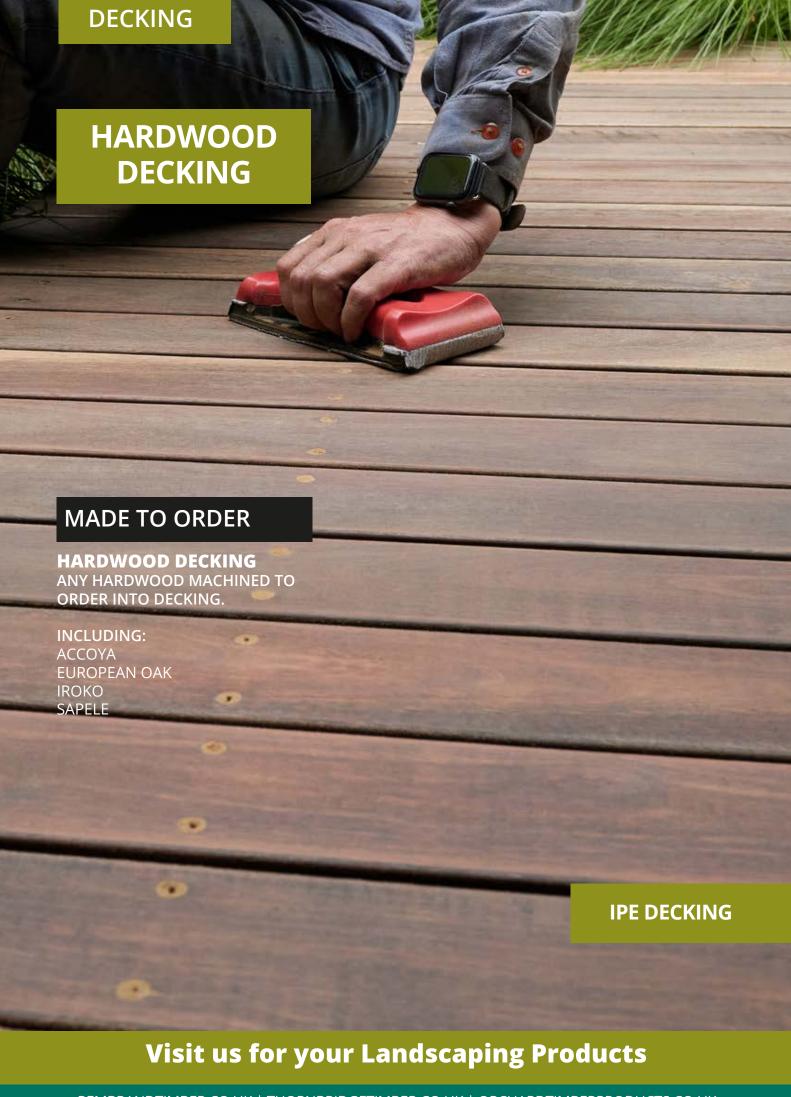

## TIMBER TREATMENTS

DECK SPINDLES • DECK POSTS • DECKING JOISTS • HAND RAILS • DECK SCREWS • TAPES • NEWEL POSTS

HARDWOOD DECKING - VARIOUS SPECIES AVAILABLE - MACHINED TO ORDER

HARDWOOD DECKING - VARIOUS SPECIES AVAILABLE - MACHINED TO ORDER

HARDWOOD DECKING - VARIOUS SPECIES AVAILABLE - MACHINED TO ORDER

Silver

Lava

Walnut