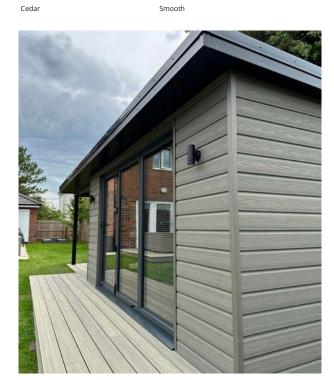

#### HD CLAD PRO™ COMPOSITE CLADDING

Size: 22.5mm x 136mm x 3600mm

HD Clad  $Pro^{\mathbf{M}}$  provides a low maintenance, durable alternative to traditional timber cladding that is available in a range of natural colours.

Whether you're looking to transform the exterior of residential and commercial properties, garden buildings or even thinking of a new contemporary option for a garden fence; The HD Clad Pro™ system offers flexibility and style whilst also being environmentally friendly, made from 100% certified hardwood flour and recycled plastic.

#### Available in 4 shades.

STANDARD WEATHERBOARD

**GREY TREATED CLADDING** 

**CEDAR CLADDING** 

ACCOYA

**THERMOWOOD** 

HARDIE PLANK

COMPOSITE