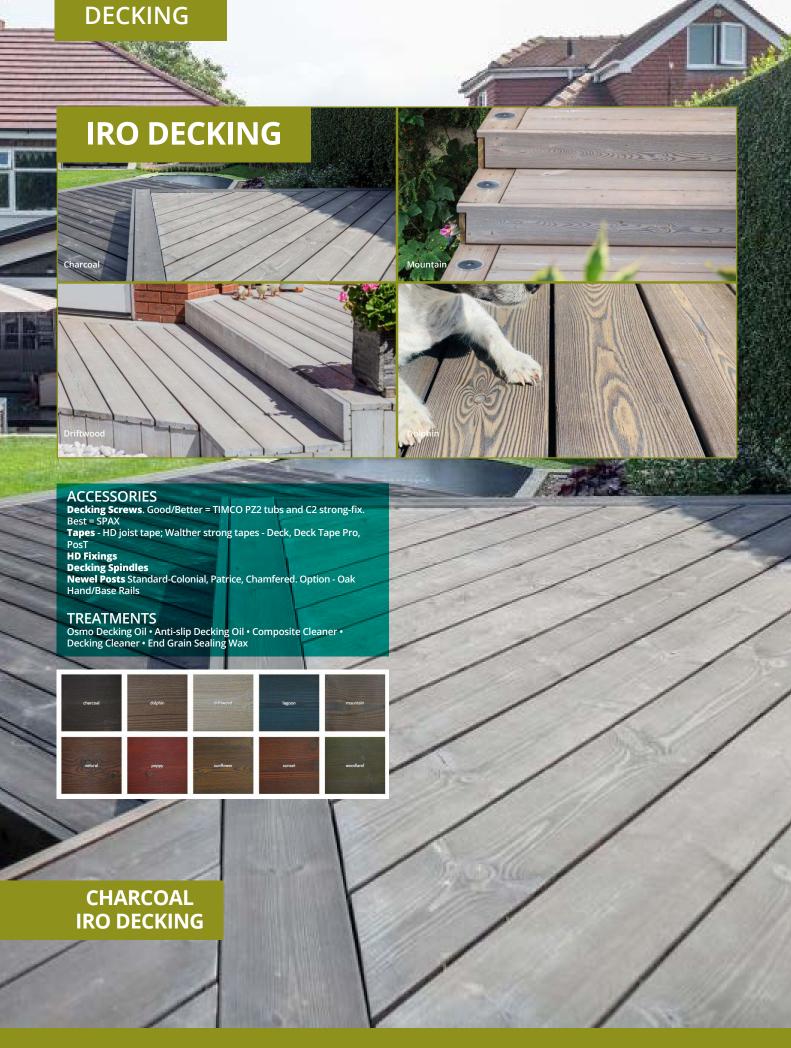

## ACCESSORIES

#### **FIXINGS**

All the necessary fixings for sleeper, decking and cladding you could need to finish your clients job.

#### PLUS ALL THE ACCESSORIES YOU NEED

DECK SPINDLES • DECK POSTS • DECKING
JOISTS • HAND RAILS • DECK SCREWS • TAPES •
NEWEL POSTS

## TIMBER TREATMENTS

DECK SPINDLES • DECK POSTS • DECKING JOISTS • HAND RAILS • DECK SCREWS • TAPES • NEWEL POSTS

HARDWOOD DECKING - VARIOUS SPECIES AVAILABLE - MACHINED TO ORDER

HARDWOOD DECKING - VARIOUS SPECIES AVAILABLE - MACHINED TO ORDER