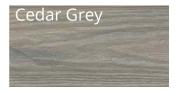

#### HD CLAD PRO™ COMPOSITE CLADDING

Size: 22.5mm x 136mm x 3600mm

HD Clad  $Pro^{\mathbf{M}}$  provides a low maintenance, durable alternative to traditional timber cladding that is available in a range of natural colours.

#### Available in 4 shades.

STANDARD WEATHERBOARD

**GREY TREATED CLADDING** 

**CEDAR CLADDING** 

ACCOYA

**THERMOWOOD** 

HARDIE PLANK

COMPOSITE