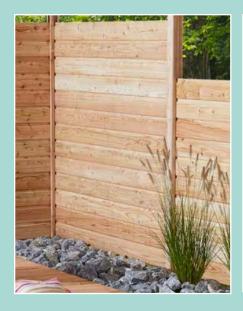

#### CONTEMPORARY FENCING COMPONENTS

Quality machined timber sections for the production of contemporary fencing Specification: 19x45mm Joinery Grade Whitewood Fence Slat – Green Treated