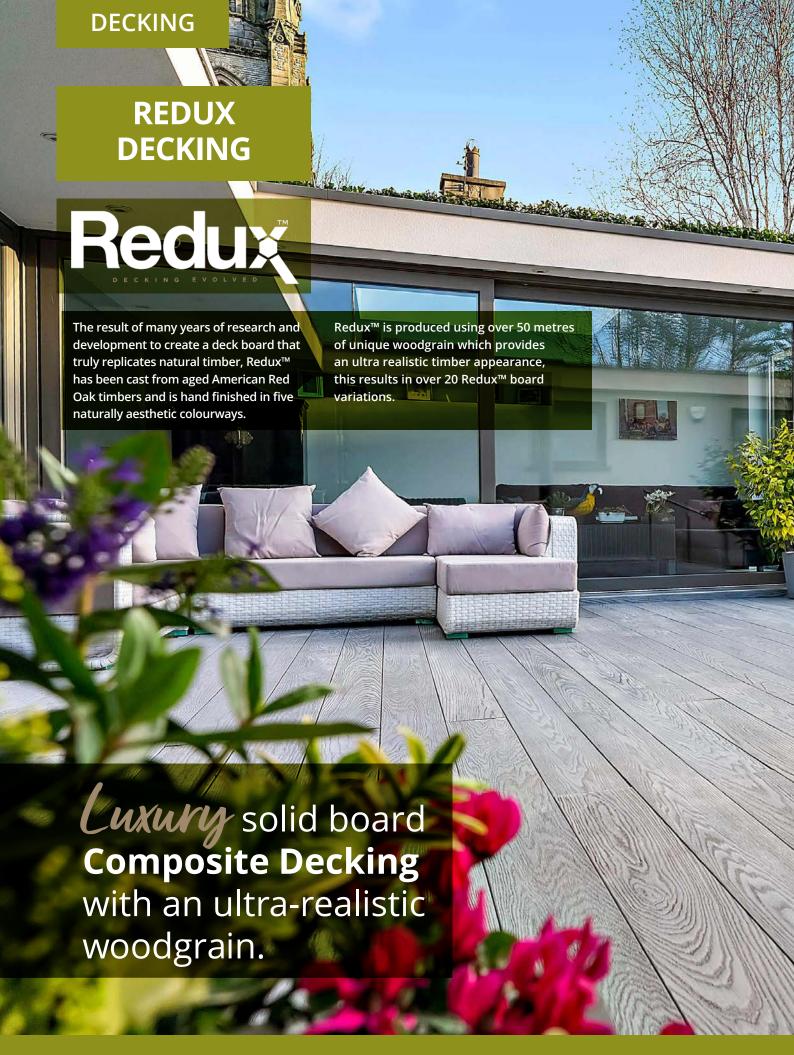

## TIMBER TREATMENTS

DECK SPINDLES • DECK POSTS • DECKING JOISTS • HAND RAILS • DECK SCREWS • TAPES • NEWEL POSTS

HARDWOOD DECKING - VARIOUS SPECIES AVAILABLE - MACHINED TO ORDER

HARDWOOD DECKING - VARIOUS SPECIES AVAILABLE - MACHINED TO ORDER

HARDWOOD DECKING - VARIOUS SPECIES AVAILABLE - MACHINED TO ORDER

Silver

Lava

Walnut