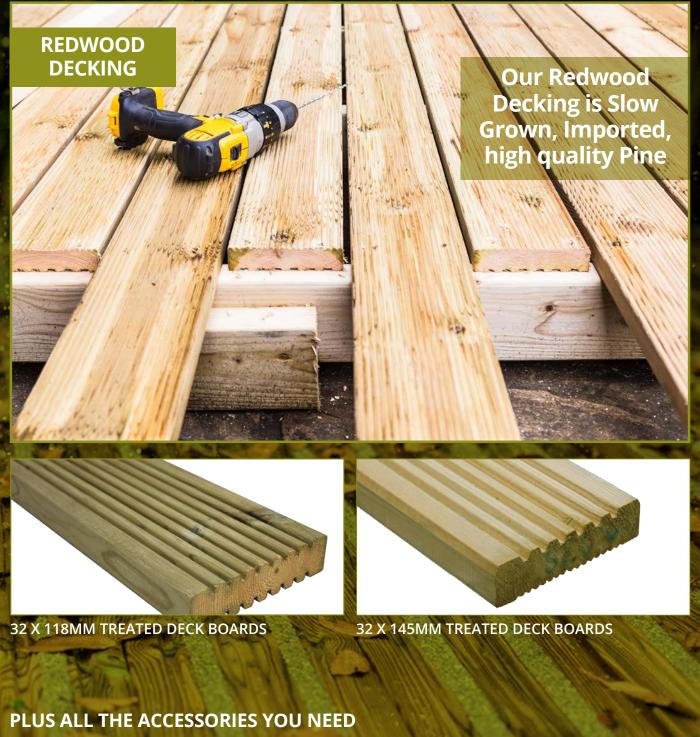

#### DECKING JOISTS 47 X 150MM

Decking joists are an essential part of building any quality garden deck. Our decking joists are all made from quality timber and pressure treated.

Sawn Tanalised Timber Sizes: 47 x 100mm | 47 x 150mm

## TIMBER TREATMENTS

DECK SPINDLES • DECK POSTS • DECKING JOISTS • HAND RAILS • DECK SCREWS • TAPES • NEWEL POSTS

HARDWOOD DECKING - VARIOUS SPECIES AVAILABLE - MACHINED TO ORDER

HARDWOOD DECKING - VARIOUS SPECIES AVAILABLE - MACHINED TO ORDER

HARDWOOD DECKING - VARIOUS SPECIES AVAILABLE - MACHINED TO ORDER

Silver

Lava

Walnut