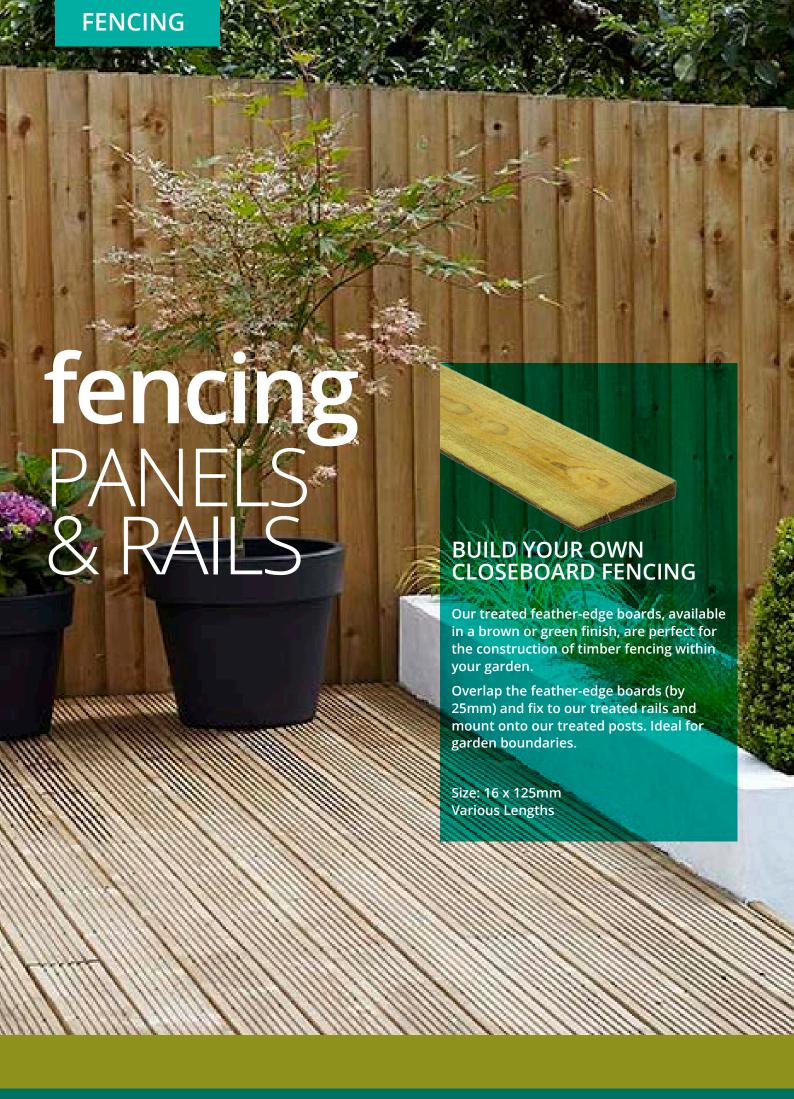

## **FENCING**

6ft x 6ft (1.83m x 1.83m) Pressure Treated Superlap Fence Panel (Multipack)

Green or Brown available

1.8m x 1.2m Pressure Treated Contemporary Slatted Fence Panels

#### **FEATHER-EDGE BOARDS**