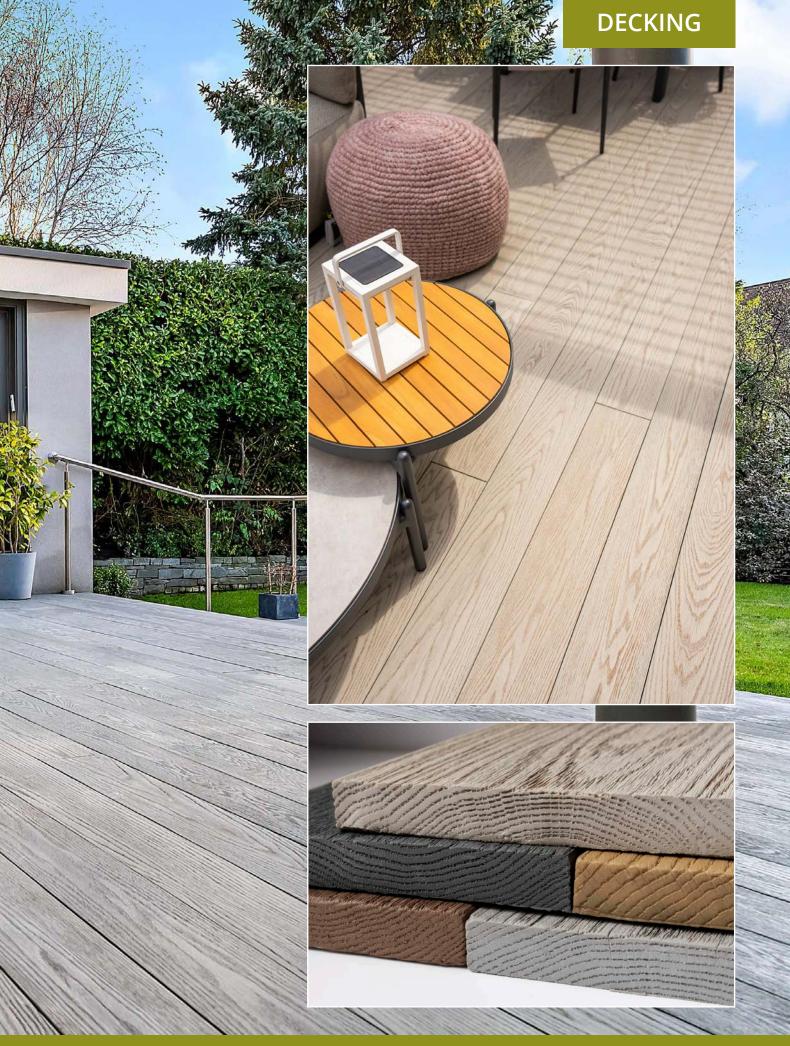

#### **COMPLETE YOUR DECK**

#### **Deck Handrail /Baserail**

Dimensions: 38 x 75mm x 1.795m

#### **Decking Screws**

Timco\* Green Decking Screw 4.5x60 (Box of 200) \*Brand may vary by branch.

DECK SPINDLES 41 X 41 X 900MM

Tanalith E Treated Stop Chamfered, Square or Edwardian Style

#### DECK SPINDLES 41 X 41 X 900MM

Tanalith E Treated Pine Turned Softwood

#### DECK POSTS 83 X 83 X 1250MM

Tanalith E Treated Timber Deck Posts Chamfered & beaded or turned deck posts

#### DECK SCREWS\* 63MM (BOX OF 250)

\*Brand and price of Deck Screws may vary between branches - please ask staff for availability

#### DECKING JOISTS 47 X 150MM

Decking joists are an essential part of building any quality garden deck. Our decking joists are all made from quality timber and pressure treated.

Sawn Tanalised Timber Sizes: 47 x 100mm | 47 x 150mm