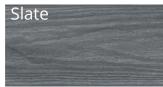

#### HD CLAD PRO™ COMPOSITE CLADDING

Size: 22.5mm x 136mm x 3600mm

HD Clad  $Pro^{\mathbf{M}}$  provides a low maintenance, durable alternative to traditional timber cladding that is available in a range of natural colours.

#### Available in 4 shades.

STANDARD WEATHERBOARD

**GREY TREATED CLADDING** 

**CEDAR CLADDING** 

ACCOYA

**THERMOWOOD** 

HARDIE PLANK

COMPOSITE