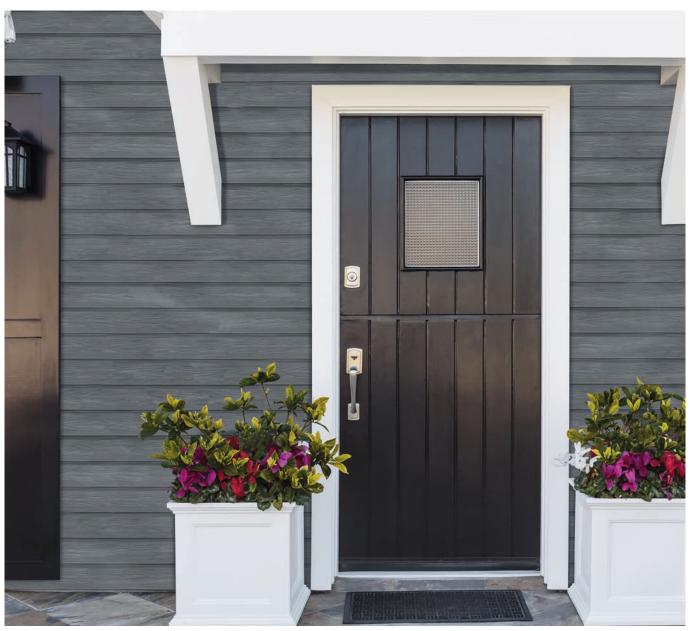

# HARDIE® PLANK FIBRE CEMENT CLADDING

#### Available in 4 shades.

STANDARD WEATHERBOARD

**GREY TREATED CLADDING** 

**CEDAR CLADDING** 

ACCOYA

**THERMOWOOD** 

HARDIE PLANK

COMPOSITE