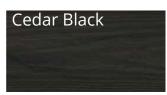

#### HD CLAD PRO™ COMPOSITE CLADDING

Size: 22.5mm x 136mm x 3600mm

HD Clad  $Pro^{\mathbf{M}}$  provides a low maintenance, durable alternative to traditional timber cladding that is available in a range of natural colours.

#### Available in 4 shades.

STANDARD WEATHERBOARD

**GREY TREATED CLADDING** 

**CEDAR CLADDING** 

ACCOYA

**THERMOWOOD** 

HARDIE PLANK

COMPOSITE