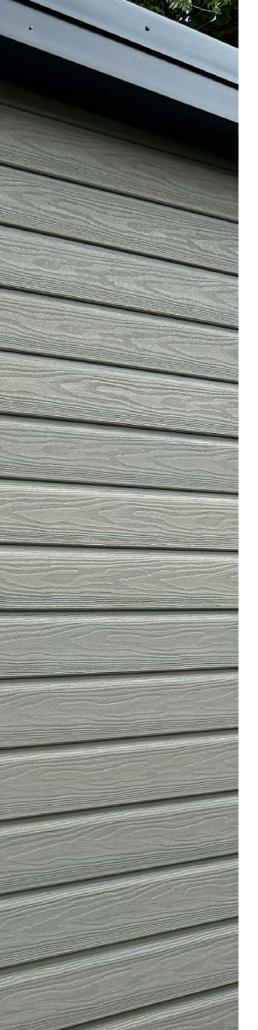

#### HD CLAD PRO™ COMPOSITE CLADDING

Size: 22.5mm x 136mm x 3600mm

HD Clad  $Pro^{\mathbf{M}}$  provides a low maintenance, durable alternative to traditional timber cladding that is available in a range of natural colours.

#### Available in 4 shades.

STANDARD WEATHERBOARD

**GREY TREATED CLADDING** 

**CEDAR CLADDING** 

ACCOYA

**THERMOWOOD** 

HARDIE PLANK

COMPOSITE