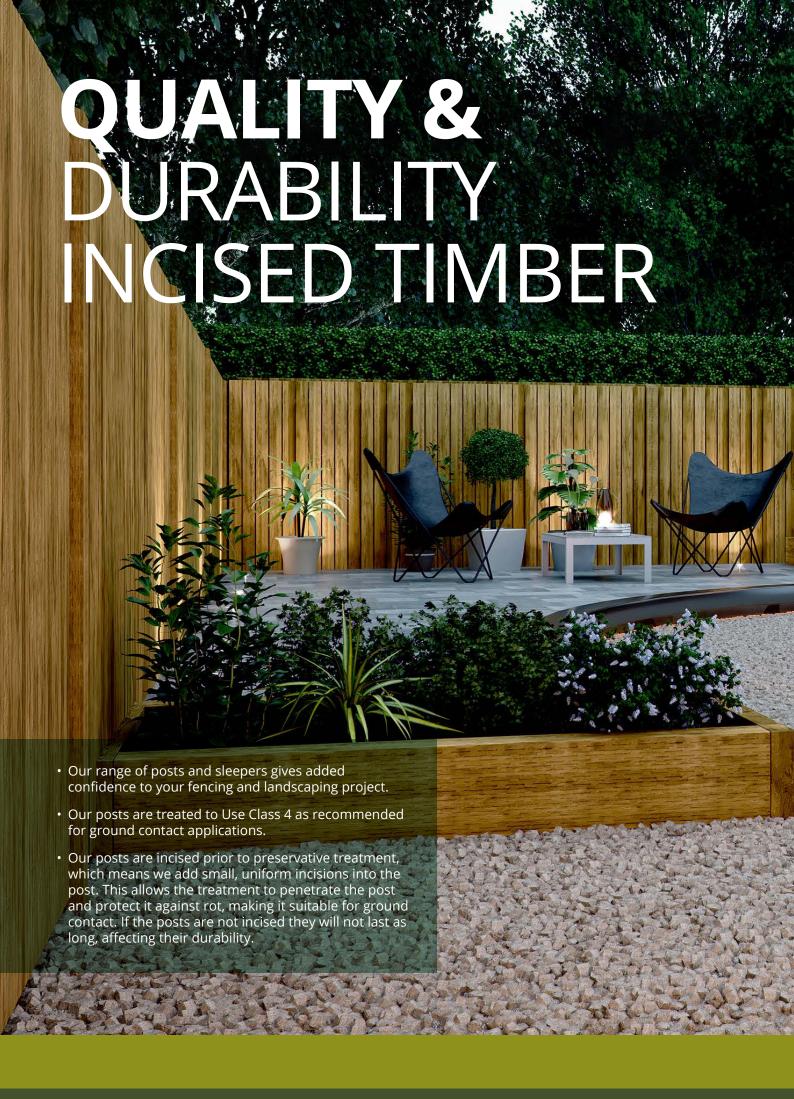

# DURAPOST STEEL FENCE POST SYSTEM

DuraPost is a great alternative to a timber or concrete fence posts. Built from galvanised steel, it's lighter while offering both durability and strength.

Provides a stylish, secure and strong framework designed to work with panels and boarding. DuraPost has been durability tested to EN 1794-1-2018 with wind speeds of up to 110mph (static load tested to 625kg).

#### **TREATED TIMBER POSTS**

Our treated timber posts are suitable for domestic, agricultural and industrial applications.

To achieve a long service life we treat all posts using a high pressure process with a choice of either green or brown finish.