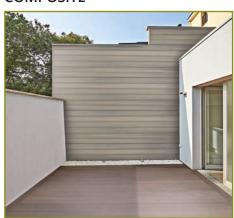

#### HD CLAD PRO™ COMPOSITE CLADDING

Size: 22.5mm x 136mm x 3600mm

HD Clad  $Pro^{\mathbf{M}}$  provides a low maintenance, durable alternative to traditional timber cladding that is available in a range of natural colours.

Whether you're looking to transform the exterior of residential and commercial properties, garden buildings or even thinking of a new contemporary option for a garden fence; The HD Clad Pro™ system offers flexibility and style whilst also being environmentally friendly, made from 100% certified hardwood flour and recycled plastic.

#### Available in 4 shades.

STANDARD WEATHERBOARD

**GREY TREATED CLADDING** 

**CEDAR CLADDING** 

ACCOYA

**THERMOWOOD** 

HARDIE PLANK

COMPOSITE