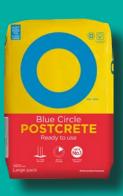

## TARMAC BLUE CIRCLE POSTCRETE

A durable, ready to use product formulated for fixing wooden, concrete and metal fence posts.

No mixing is required - simply pour water into the post hole and add Postcrete.