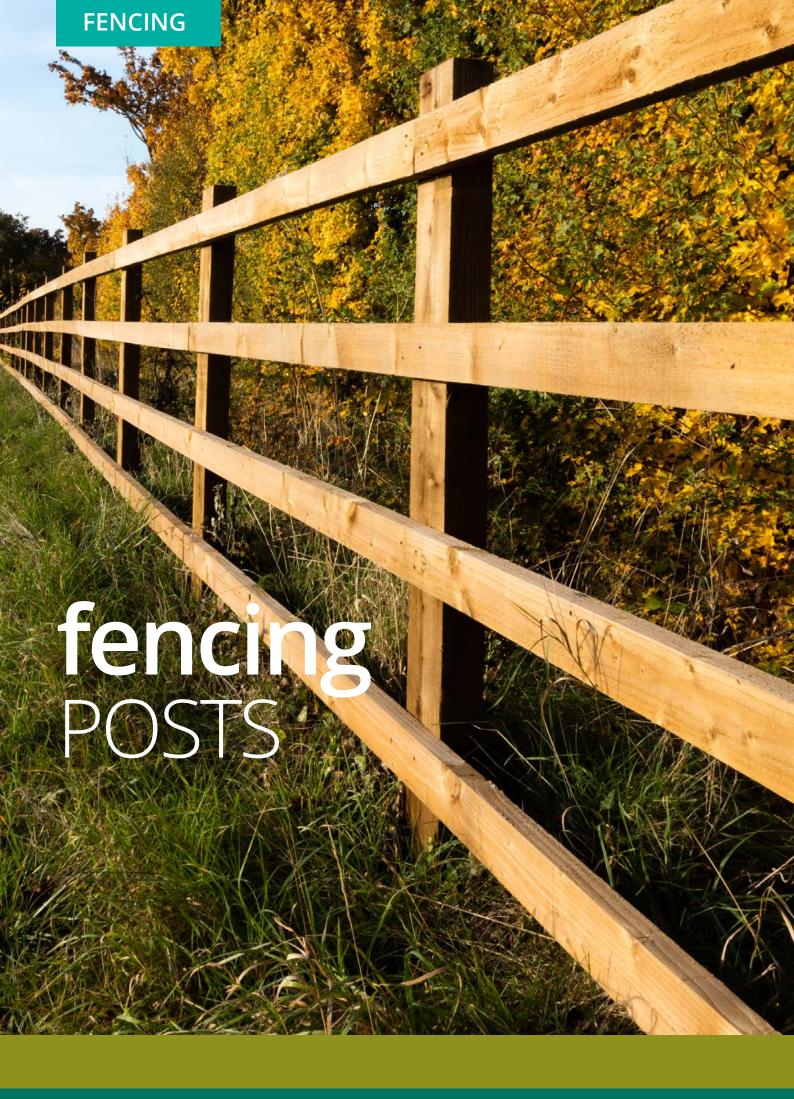

## **FENCING**

6ft x 6ft (1.83m x 1.83m) Pressure Treated Superlap Fence Panel (Multipack)

Green or Brown available

1.8m x 1.2m Pressure Treated Contemporary Slatted Fence Panels

### **FENCING**