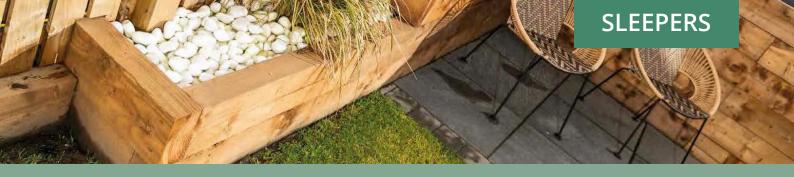

#### **Specifications:**

SMOOTH SLEEPERS

**INCISED SLEEPERS** 

Mini Sleepers also available (100x200x1200mm)

BRUSHWOOD SLEEPERS

IRO SLEEPERS

**SLEEPER ACCESSORIES** 

CARPENTERS MATE FLAT HEAD OR HEX HEAD FIXINGS UP TO 250MM. MUCH FASTER FIXING THAN BOLTS TO SAVE YOU TIME.