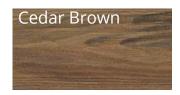

#### HD CLAD PRO™ COMPOSITE CLADDING

Size: 22.5mm x 136mm x 3600mm

HD Clad  $Pro^{\mathbf{M}}$  provides a low maintenance, durable alternative to traditional timber cladding that is available in a range of natural colours.

#### Available in 4 shades.

STANDARD WEATHERBOARD

**GREY TREATED CLADDING** 

**CEDAR CLADDING** 

ACCOYA

**THERMOWOOD** 

HARDIE PLANK

COMPOSITE