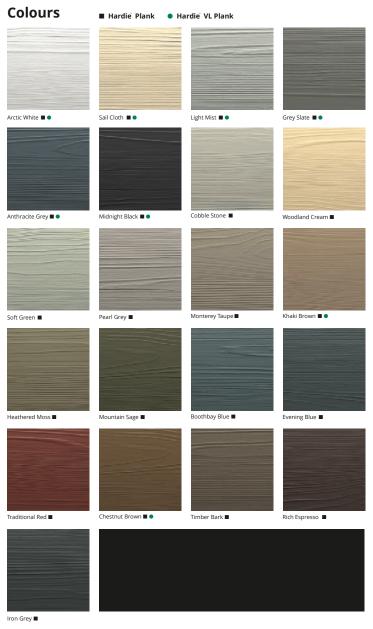

# HARDIE® PLANK FIBRE CEMENT CLADDING

#### Available in 4 shades.

STANDARD WEATHERBOARD

**GREY TREATED CLADDING** 

**CEDAR CLADDING** 

ACCOYA

**THERMOWOOD** 

HARDIE PLANK

COMPOSITE