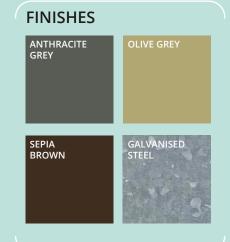

### **BUILT TO LAST**

DuraPosts are so easy to handle, with pre-drilled holes, they can be easily installed by one person

Designed by industry experts and trusted by homeowners and professionals.

DuraPost is available in 4 colours.