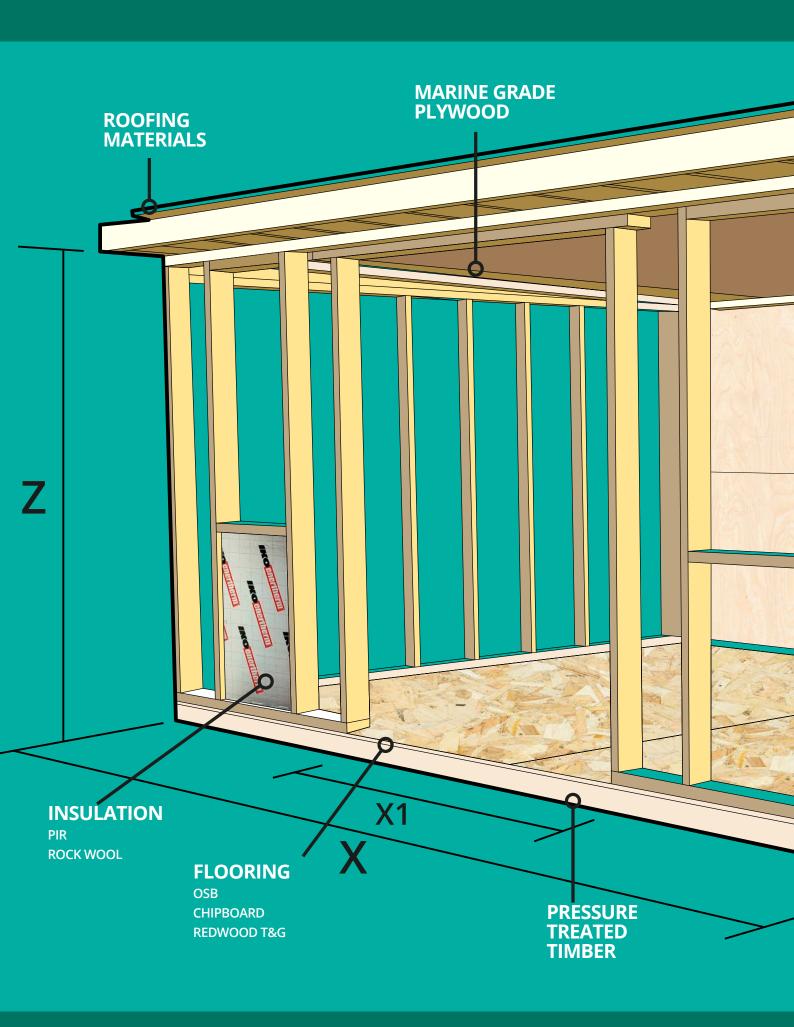

## LOOKING TO REFRESH THE LOOK OF YOUR CUSTOMERS GARDEN BUILDINGS OR BUILDING THEM A GARDEN OFFICE? The external cladding finish your client chooses will have a big impact on the appearance and durability of their garden building. **OUR PRODUCTS** Floor Joists Cladding Sheet Materials Flooring Plywood Tools & Accessories • PSE • OSB Treatments TONGUE & GROOVE BOARDS A simple solid solution. Section sizes: 47x150 & 47x200mm | Treated timber Robust material - can be installed horizontally & vertically Interlocking T&G profile provides quick and easy construction. Suitable for use with concrete H-posts. Ideal for: Dividing Walls | Fencing | Planters & Raised Beds| Garden Structures & Buildings Treatment of the last of the l **Visit us for your Landscaping Products**