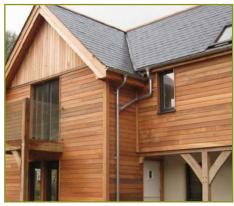

Whether you're looking to transform the exterior of residential and commercial properties, garden buildings or even thinking of a new contemporary option for a garden fence; The HD Clad Pro™ system offers flexibility and style whilst also being environmentally friendly, made from 100% certified hardwood flour and recycled plastic.

#### Available in 4 shades.

STANDARD WEATHERBOARD

**GREY TREATED CLADDING** 

**CEDAR CLADDING** 

ACCOYA

**THERMOWOOD** 

HARDIE PLANK

COMPOSITE