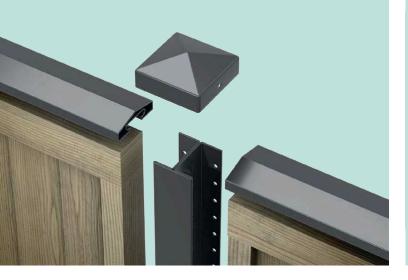

# DURAPOST STEEL FENCE POST SYSTEM

DuraPost is a great alternative to a timber or concrete fence posts. Built from galvanised steel, it's lighter while offering both durability and strength.

Provides a stylish, secure and strong framework designed to work with panels and boarding. DuraPost has been durability tested to EN 1794-1-2018 with wind speeds of up to 110mph (static load tested to 625kg).

### **BUILT TO LAST**

DuraPosts are so easy to handle, with pre-drilled holes, they can be easily installed by one person

Designed by industry experts and trusted by homeowners and professionals.

DuraPost is available in 4 colours.

#### DuraPost can be used to create:

- Closed board fencing
- Panel Fencing
- · Hit & Miss Fencing
- Composite Board Panels

DuraPost supports the installation of our Composite cladding boards (as fencing panels on pg. 24-27.)