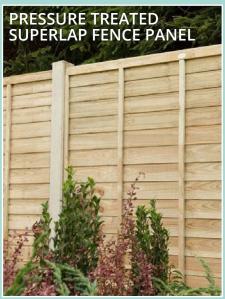

## **FENCING**

6ft x 6ft (1.83m x 1.83m) Pressure Treated Superlap Fence Panel (Multipack)

Green or Brown available

1.8m x 1.2m Pressure Treated Contemporary Slatted Fence Panels