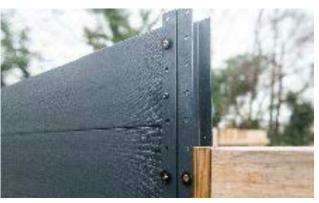

# DURAPOST STEEL FENCE POST SYSTEM

DuraPost is a great alternative to a timber or concrete fence posts. Built from galvanised steel, it's lighter while offering both durability and strength.

Provides a stylish, secure and strong framework designed to work with panels and boarding. DuraPost has been durability tested to EN 1794-1-2018 with wind speeds of up to 110mph (static load tested to 625kg).

### **BUILT TO LAST**

DuraPosts are so easy to handle, with pre-drilled holes, they can be easily installed by one person

Designed by industry experts and trusted by homeowners and professionals.

DuraPost is available in 4 colours.