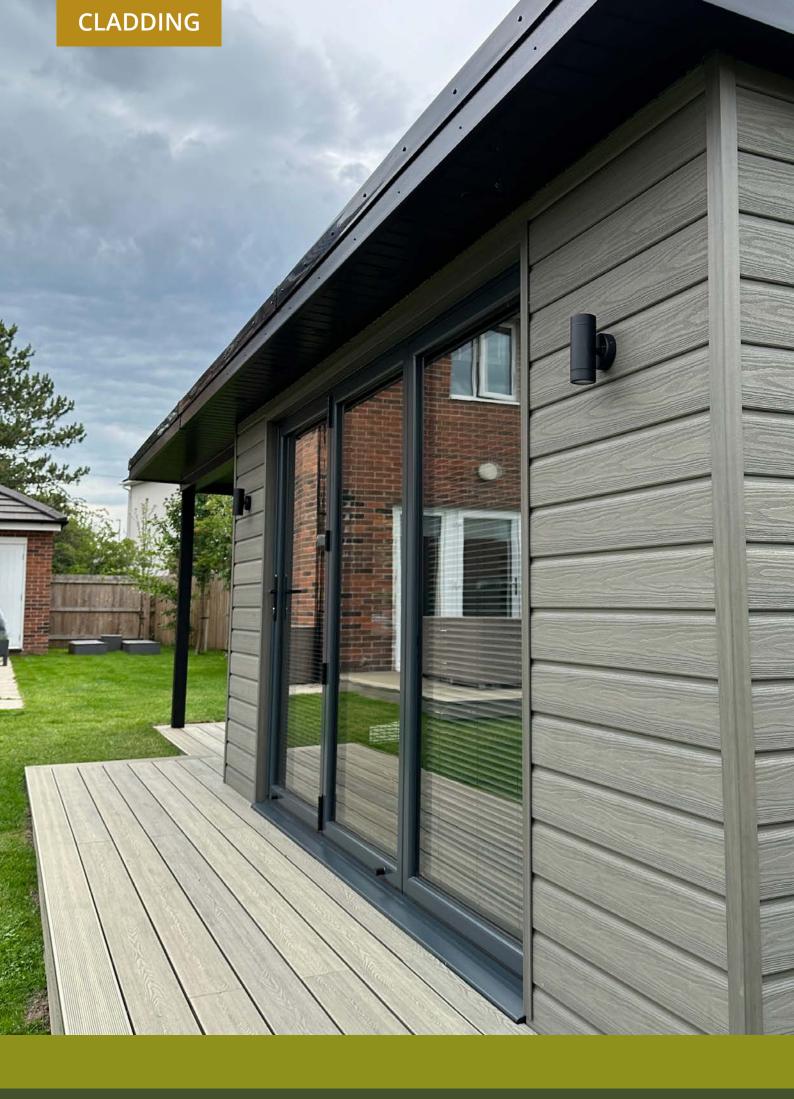

#### HD CLAD PRO™ COMPOSITE CLADDING

Size: 22.5mm x 136mm x 3600mm

HD Clad  $Pro^{\mathbf{M}}$  provides a low maintenance, durable alternative to traditional timber cladding that is available in a range of natural colours.

Whether you're looking to transform the exterior of residential and commercial properties, garden buildings or even thinking of a new contemporary option for a garden fence; The HD Clad Pro™ system offers flexibility and style whilst also being environmentally friendly, made from 100% certified hardwood flour and recycled plastic.

#### Available in 4 shades.

STANDARD WEATHERBOARD

**GREY TREATED CLADDING** 

**CEDAR CLADDING** 

ACCOYA

**THERMOWOOD** 

HARDIE PLANK

COMPOSITE