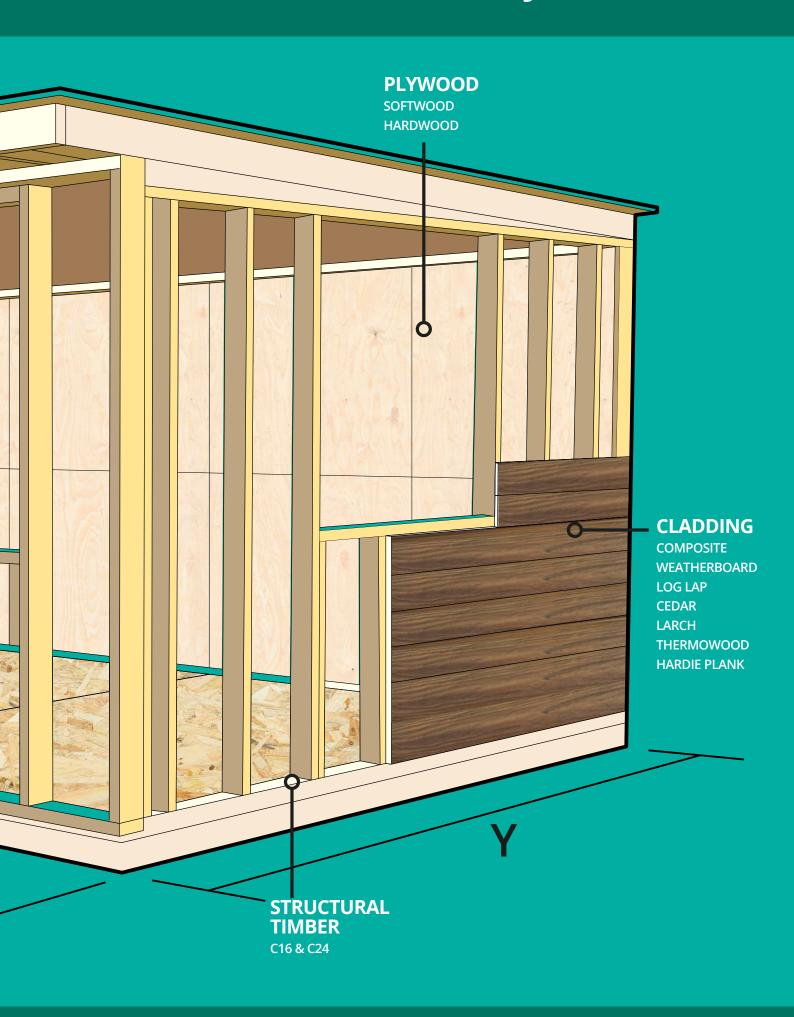

## LOOKING TO REFRESH THE LOOK OF YOUR CUSTOMERS GARDEN BUILDINGS OR BUILDING THEM A GARDEN OFFICE? The external cladding finish your client chooses will have a big impact on the appearance and durability of their garden building. **OUR PRODUCTS** Floor Joists Cladding Sheet Materials Flooring Plywood Tools & Accessories • PSE • OSB Treatments TONGUE & GROOVE BOARDS A simple solid solution. Section sizes: 47x150 & 47x200mm | Treated timber Robust material - can be installed horizontally & vertically Interlocking T&G profile provides quick and easy construction. Suitable for use with concrete H-posts. Ideal for: Dividing Walls | Fencing | Planters & Raised Beds| Garden Structures & Buildings Treatment of the last of the l **Visit us for your Landscaping Products**

Whether you're looking to transform the exterior of residential and commercial properties, garden buildings or even thinking of a new contemporary option for a garden fence; The HD Clad Pro™ system offers flexibility and style whilst also being environmentally friendly, made from 100% certified hardwood flour and recycled plastic.

#### Available in 4 shades.

STANDARD WEATHERBOARD

**GREY TREATED CLADDING** 

**CEDAR CLADDING** 

ACCOYA

**THERMOWOOD** 

HARDIE PLANK

COMPOSITE