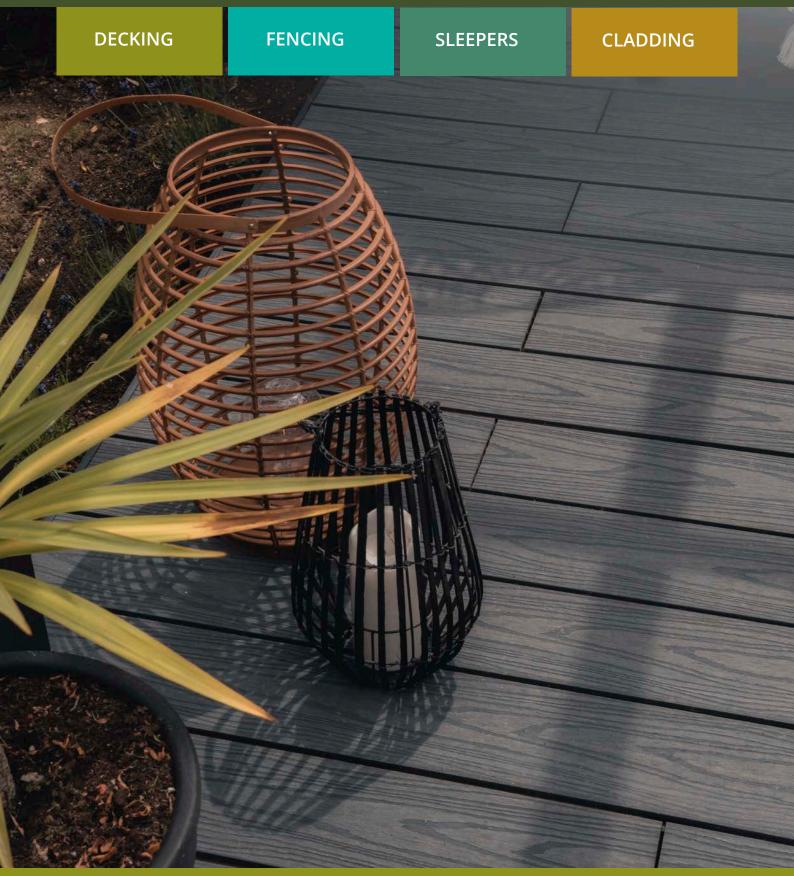

#### **COMPLETE YOUR DECK**

#### PLUS ALL THE ACCESSORIES YOU NEED

DECK SPINDLES • DECK POSTS • DECKING
JOISTS • HAND RAILS • DECK SCREWS • TAPES •
NEWEL POSTS

## TIMBER TREATMENTS

DECK SPINDLES • DECK POSTS • DECKING JOISTS • HAND RAILS • DECK SCREWS • TAPES • NEWEL POSTS

HARDWOOD DECKING - VARIOUS SPECIES AVAILABLE - MACHINED TO ORDER

HARDWOOD DECKING - VARIOUS SPECIES AVAILABLE - MACHINED TO ORDER