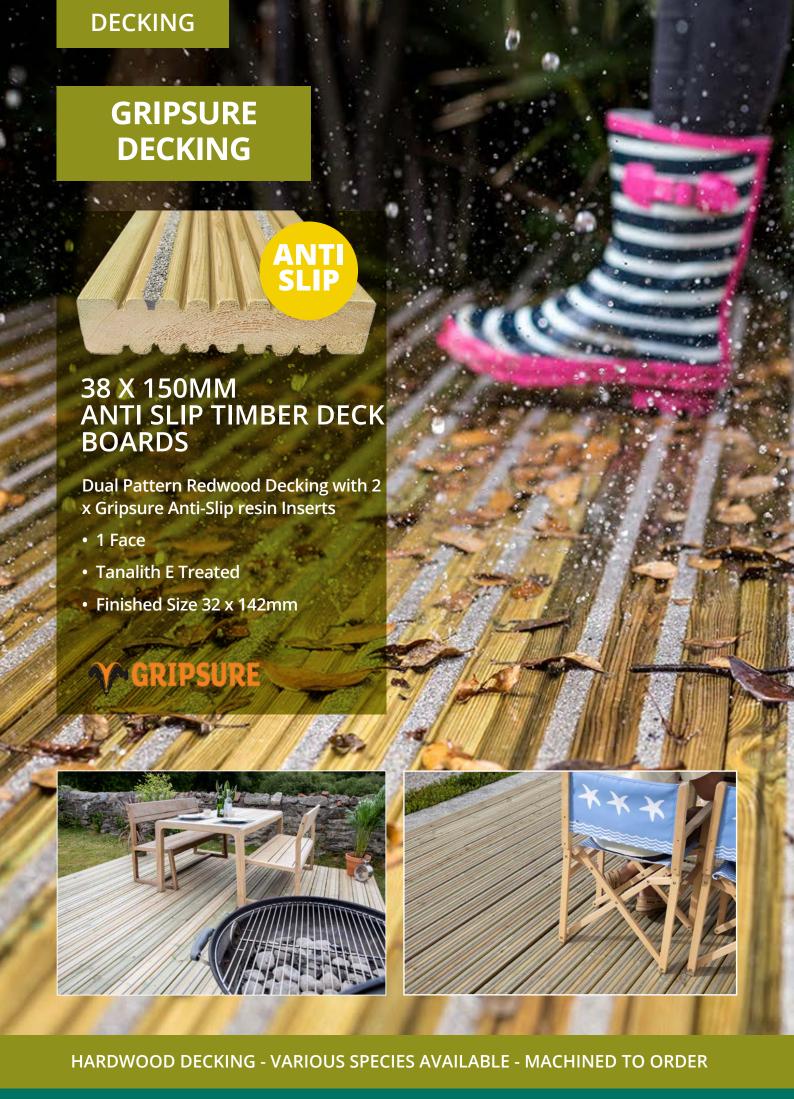

#### PLUS ALL THE ACCESSORIES YOU NEED

DECK SPINDLES • DECK POSTS • DECKING
JOISTS • HAND RAILS • DECK SCREWS • TAPES •
NEWEL POSTS

## TIMBER TREATMENTS

DECK SPINDLES • DECK POSTS • DECKING JOISTS • HAND RAILS • DECK SCREWS • TAPES • NEWEL POSTS

HARDWOOD DECKING - VARIOUS SPECIES AVAILABLE - MACHINED TO ORDER

HARDWOOD DECKING - VARIOUS SPECIES AVAILABLE - MACHINED TO ORDER

HARDWOOD DECKING - VARIOUS SPECIES AVAILABLE - MACHINED TO ORDER

Silver

Lava

Walnut