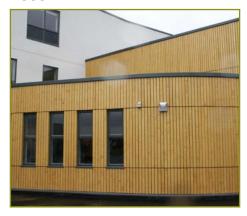

Whether you're looking to transform the exterior of residential and commercial properties, garden buildings or even thinking of a new contemporary option for a garden fence; The HD Clad Pro™ system offers flexibility and style whilst also being environmentally friendly, made from 100% certified hardwood flour and recycled plastic.

#### Available in 4 shades.

STANDARD WEATHERBOARD

**GREY TREATED CLADDING** 

**CEDAR CLADDING** 

ACCOYA

**THERMOWOOD** 

HARDIE PLANK

COMPOSITE