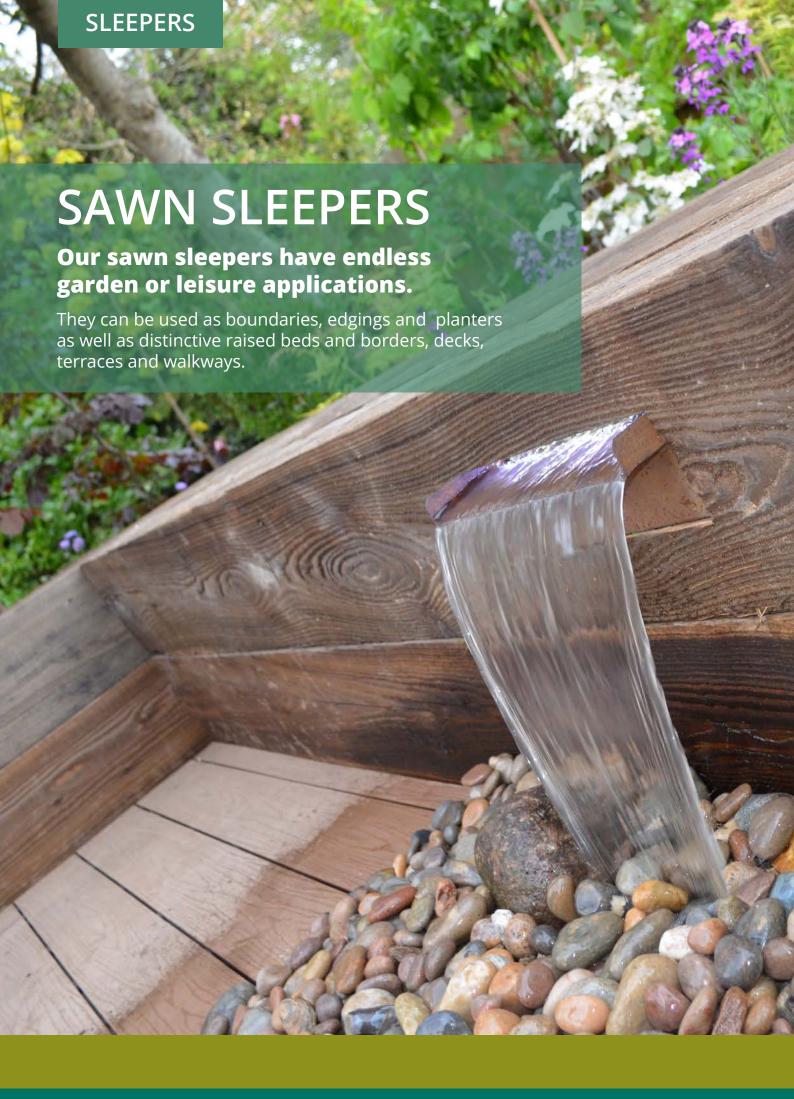

#### **Specifications:**

SMOOTH SLEEPERS

**INCISED SLEEPERS** 

Mini Sleepers also available (100x200x1200mm)

BRUSHWOOD SLEEPERS

IRO SLEEPERS

**SLEEPER ACCESSORIES** 

CARPENTERS MATE FLAT HEAD OR HEX HEAD FIXINGS UP TO 250MM. MUCH FASTER FIXING THAN BOLTS TO SAVE YOU TIME.